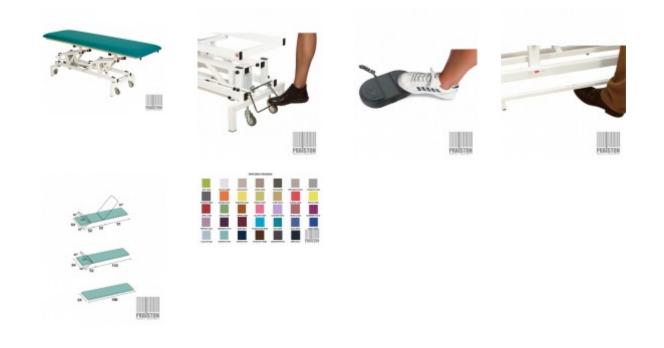

## Endoscopic table Wesseling ECO-LINE 1 (ECO1EMW) (New)

New,

Dutch production, ECO 1 is the basic model of the Eco line, Thanks to the double hinges and the wide lower frame this table is very stable, Sturdy steel construction with epoxy paint, The table height is adjusted by means of an electric actuator, The table is only available with castors and a brake, A one-piece plywood bed comes as standard, Technical parameters: Length: 196 cm, Width: 64 cm, Height adjustment: from 46 to 96 cm, Load capacity 175 kg, Safe working load 225 kg Duration of height adjustment: 26 sec. Central braking system, Wheels 75 Ø in mm, The following are available as optional extras (at an extra charge): Paper holder, Thicker upholstery 70 mm instead of 50 mm, Side rails, Nose hole. Large neck cushion, Foot height adjustment (control from the frame), Special table top width 70cm, Special top width 80cm, It has an up-to-date Technical Passport, Warranty: 24 months, If you have any questions, please do not hesitate to contact us! In case you don't find the product you are interested in, please get in touch with us and we will do our best to find the perfect solution for YOU. WE SPEAK ENGLISH HABLAMOS ESPANOL WIR SPRECHEN DEUTSCH **ON PARLE FRANCAIS** WIJ SPREKEN NEDERLANDS МЫ ГОВОРИМ ПО РУССКИ МИ РОЗМОВЛЯЭМО УКРАЇНСЬКОЮ WE SHIP WORLDWIDE