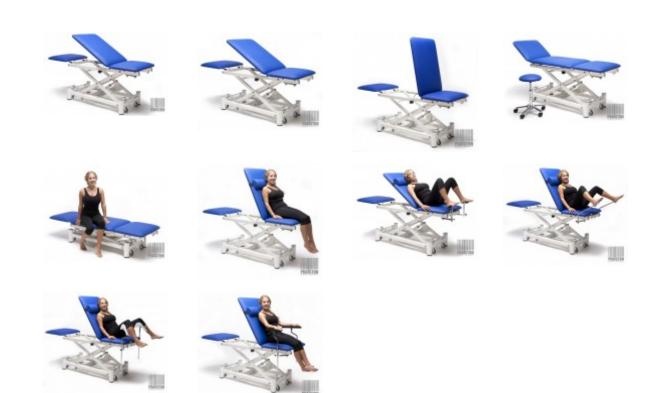

## Wesseling endoscopy table KOMBI ELITE (KOMEMWH) (New)

New,

Dutch production, In standard there is a three-section sleep surface made of plywood, Stable steel construction covered with epoxy paint, The table is adjusted by means of a hydraulic cylinder and has wheels with a braking system, With the use of a notch in the table top in the lower segment of the table and the installation of a container made of non-rusting steel, it can be used in gynaecological surgeries, Technical parameters: Length: 198 cm, Width: 64 cm, Thickness of upholstery: 50 mm Height adjustment: from 48 to 98 cm Head section adjustment: -35° to 85°, Center/back section adjustment: 0° to 85°, Adjustable sections: 2, Lifting capacity : 225 kg, Safe working load: 250 kg, Duration of height adjustment: 40 sec. Brake system: central, Wheels: Ø 75 mm, As additional options available (at extra charge): Face opening. Paper roll holder, Large neck cushion, Foot height adjustment (controlled from the frame), Anti-slip pads, Special table top width 70cm, Special top width 80cm. Thicker upholstery 70mm, Adapters for arms / feet / footrests, Armrest, Set of footrests, Stirrups (set), Foot rests. Comes with a current Technical Passport, Warranty: 24 months, If you have any questions, please do not hesitate to contact us! In case you don't find the product you are interested in, please get in touch with us and we will do our best to find the perfect solution for YOU. WE SPEAK ENGLISH HABLAMOS ESPANOL WIR SPRECHEN DEUTSCH **ON PARLE FRANCAIS** WIJ SPREKEN NEDERLANDS МЫ ГОВОРИМ ПО РУССКИ МИ РОЗМОВЛЯЭМО УКРАЇНСЬКОЮ WE SHIP WORLDWIDE