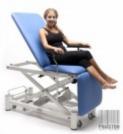

## Wesseling PRAXIS 3 ELITE endoscopy table (PRAX3EMWH) (New)

New,

Dutch production,

In standard there is a three-section sleep surface made of plywood,

Stable steel construction covered with epoxy paint,

Adjustment of the table is carried out with a hydraulic cylinder and has wheels with a braking system,

Technical parameters:

Length: 196 cm, Width: 64 cm,

Thickness of upholstery: 50 mm
Height adjustment: from 48 to 98 cm
Head/leg section adjustment: 35 to -85°,

Backrest adjustment: 0° to 85°,

Adjustable sections: 2, Load capacity : 225 kg, Safe working load: 250 kg,

Duration of height adjustment: 40 sec.

Brake system: central, Wheels: Ø 75 mm,

As additional options available (at extra charge):

Face opening, Paper roll holder, Large neck cushion,

Foot height adjustment (controlled from the frame),

Anti-slip pads,

Special table top width 70cm,

Special top width 80cm,

Thicker upholstery 70mm,

Adapters for arms / feet / footrests,

Armrest,

Set of footrests,

Stirrups (set),

Foot rests,

Comes with a current Technical Passport,

Warranty: 24 months,

If you have any questions, please do not hesitate to contact us!

In case you don't find the product you are interested in, please get in touch with us and we will do our best to find the perfect solution for YOU.