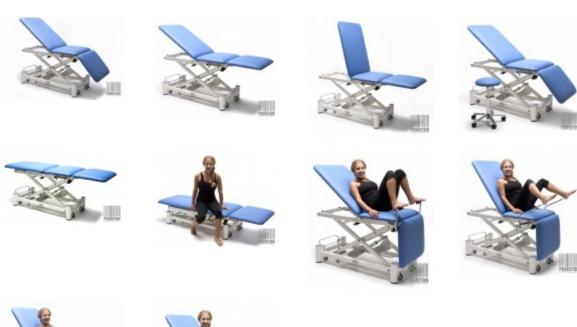

## Wesseling PRAXIS 3 ELITE endoscopy table (PRAX3EMWH) (New)

New,

Dutch production,

In standard there is a three-section sleep surface made of plywood,

Stable steel construction covered with epoxy paint,

Adjustment of the table is carried out with a hydraulic cylinder and has wheels with a braking system,

Technical parameters:

Length: 196 cm, Width: 64 cm,

Thickness of upholstery: 50 mm
Height adjustment: from 48 to 98 cm
Head/leg section adjustment: 35 to -85°,

Backrest adjustment: 0° to 85°,

Adjustable sections: 2, Load capacity : 225 kg, Safe working load: 250 kg,

Duration of height adjustment: 40 sec.

Brake system: central, Wheels: Ø 75 mm,

As additional options available (at extra charge):

Face opening, Paper roll holder, Large neck cushion,

Foot height adjustment (controlled from the frame),

Anti-slip pads,

Special table top width 70cm,

Special top width 80cm,

Thicker upholstery 70mm,

Adapters for arms / feet / footrests,

Armrest,

Set of footrests,

Stirrups (set),

Foot rests,

Comes with a current Technical Passport,

Warranty: 24 months,

If you have any questions, please do not hesitate to contact us!

In case you don't find the product you are interested in, please get in touch with us and we will do our best to find the perfect solution for YOU.