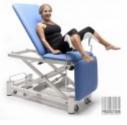

## Wesseling PRAXIS 3 ELITE endoscopy table (PRAX3EMWH) (New)

New,

Dutch production,

In standard there is a three-section sleep surface made of plywood,

Stable steel construction covered with epoxy paint,

Adjustment of the table is carried out with a hydraulic cylinder and has wheels with a braking system,

Technical parameters:

Length: 196 cm, Width: 64 cm,

Thickness of upholstery: 50 mm
Height adjustment: from 48 to 98 cm
Head/leg section adjustment: 35 to -85°,

Backrest adjustment: 0° to 85°,

Adjustable sections: 2, Load capacity : 225 kg, Safe working load: 250 kg,

Duration of height adjustment: 40 sec.

Brake system: central, Wheels: Ø 75 mm,

As additional options available (at extra charge):

Face opening, Paper roll holder, Large neck cushion,

Foot height adjustment (controlled from the frame),

Anti-slip pads,

Special table top width 70cm,

Special top width 80cm,

Thicker upholstery 70mm,

Adapters for arms / feet / footrests,

Armrest,

Set of footrests,

Stirrups (set),

Foot rests,

Comes with a current Technical Passport,

Warranty: 24 months,

If you have any questions, please do not hesitate to contact us!

In case you don't find the product you are interested in, please get in touch with us and we will do our best to find the perfect solution for YOU.