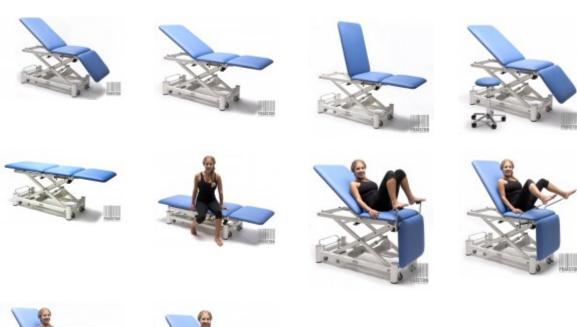

## Wesseling PRAXIS 3 ELITE endoscopy table (PRAX3EMWE) (New)

New,

Dutch production,

In standard there is a three-section sleep surface made of plywood,

Stable steel construction coated with epoxy paint,

Adjustment of the table is carried out with an electric actuator and has wheels with a braking system,

Technical parameters:

Length: 196 cm, Width: 64 cm,

Thickness of upholstery: 50 mm
Height adjustment: from 42 to 112 cm
Head/leg section adjustment: 35 to -85°,

Backrest adjustment: 0° to 85°,

Adjustable sections: 2, Load capacity : 225 kg, Safe working load: 250 kg,