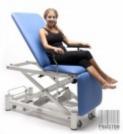

## Wesseling PRAXIS 3 ELITE endoscopy table (PRAX3EMWE) (New)

New,

Dutch production,

In standard there is a three-section sleep surface made of plywood,

Stable steel construction coated with epoxy paint,

Adjustment of the table is carried out with an electric actuator and has wheels with a braking system,

Technical parameters:

Length: 196 cm, Width: 64 cm,

Thickness of upholstery: 50 mm
Height adjustment: from 42 to 112 cm
Head/leg section adjustment: 35 to -85°,

Backrest adjustment: 0° to 85°,

Adjustable sections: 2, Load capacity : 225 kg, Safe working load: 250 kg,