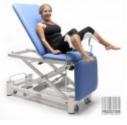

## Wesseling PRAXIS 3 ELITE endoscopy table (PRAX3EMWE) (New)

New,

Dutch production,

In standard there is a three-section sleep surface made of plywood,

Stable steel construction coated with epoxy paint,

Adjustment of the table is carried out with an electric actuator and has wheels with a braking system,

Technical parameters:

Length: 196 cm, Width: 64 cm,

Thickness of upholstery: 50 mm
Height adjustment: from 42 to 112 cm
Head/leg section adjustment: 35 to -85°,

Backrest adjustment: 0° to 85°,

Adjustable sections: 2, Load capacity : 225 kg, Safe working load: 250 kg,