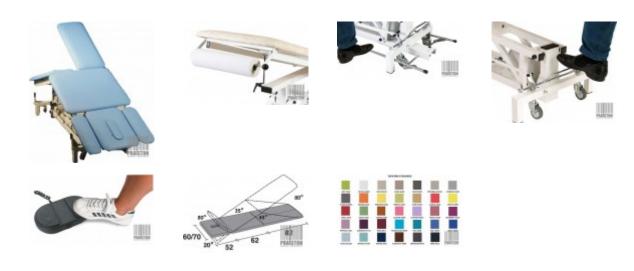

## Endoscopic table Wesseling PRACTICAL 5 (PRA5ESS) (New)

New,

Dutch production, Standard features a five-section plywood sleep surface with divided foot section, Stable steel construction coated with epoxy paint, The adjustment of the table is carried out with an electric actuator and has wheels with a braking system, The table has Trendelenburg-, drainage-/flex-position, The table is designed so that the therapist can put his legs under the table to approach the patient as close as possible, Technical parameters: Length: 196 cm, Width: 70 cm, Upholstery thickness: 50 mm Height adjustment: from 46 to 96 cm, Adjustment of the main section: 0° to 35°, Headrest adjustment: -20° to 80°, Adjustment of armrests: 0° to 13 cm, Load capacity : 175 kg, Safe working load: 225 kg, Duration of height adjustment: 26 sec. Adjustable sections: 5, Brake system: central, Wheels: Ø 75 mm, As optional extras available (at extra cost): Face opening, Paper roll holder, Large neck cushion, Foot height adjustment (controlled from the frame), Anti-slip pads, Special table top width 60cm, Special top width 80cm, Thicker upholstery 70mm, It has a current Technical Passport, Warranty: 24 months, If you have any questions, please do not hesitate to contact us! In case you don't find the product you are interested in, please get in touch with us and we will do our best to find the perfect solution for YOU. WE SPEAK ENGLISH HABLAMOS ESPANOL WIR SPRECHEN DEUTSCH **ON PARLE FRANCAIS** WIJ SPREKEN NEDERLANDS МЫ ГОВОРИМ ПО РУССКИ МИ РОЗМОВЛЯЭМО УКРАЇНСЬКОЮ WE SHIP WORLDWIDE