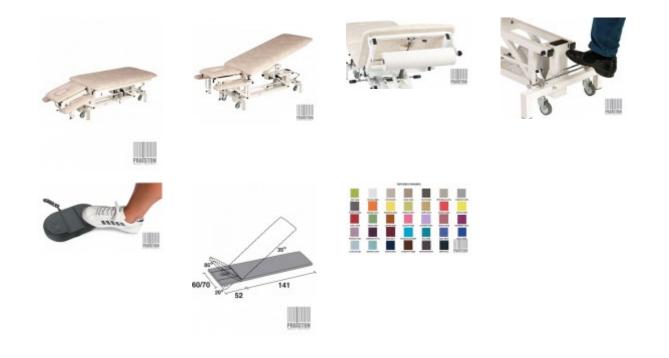

## Endoscopic table Wesseling PRACTICAL 4 (PRA4H01) (New)

New,

Dutch production, Standard features four-part plywood sleep surface, Stable steel construction covered with epoxy paint, The adjustment of the table is carried out with a hydraulic cylinder and has wheels with a braking system, The table has Trendelenburg position, The table is designed so that the therapist can put his legs under the table to approach the patient as close as possible, Technical parameters: Length: 196 cm, Width: 70 cm, Thickness of upholstery: 50 mm Height adjustment: from 46 to 96 cm, Adjustment of the main section: 0° to 35°, Headrest adjustment: -20° to 85°, Adjustment of armrests: 0° to 13 cm, Load capacity : 175 kg, Safe working load: 225 kg, Duration of height adjustment: 26 sec. Adjustable sections: 4, Brake system: central, Wheels: Ø 75 mm, As optional extras available (at extra cost): Face opening, Paper roll holder, Large neck cushion, Foot height adjustment (controlled from the frame), Anti-slip pads, Special table top width 60cm, Special top width 80cm, Thicker upholstery 70mm, It has a current Technical Passport, Warranty: 24 months, If you have any questions, please do not hesitate to contact us! In case you don't find the product you are interested in, please get in touch with us and we will do our best to find the perfect solution for YOU. WE SPEAK ENGLISH HABLAMOS ESPANOL WIR SPRECHEN DEUTSCH **ON PARLE FRANCAIS** WIJ SPREKEN NEDERLANDS МЫ ГОВОРИМ ПО РУССКИ МИ РОЗМОВЛЯЭМО УКРАЇНСЬКОЮ WE SHIP WORLDWIDE