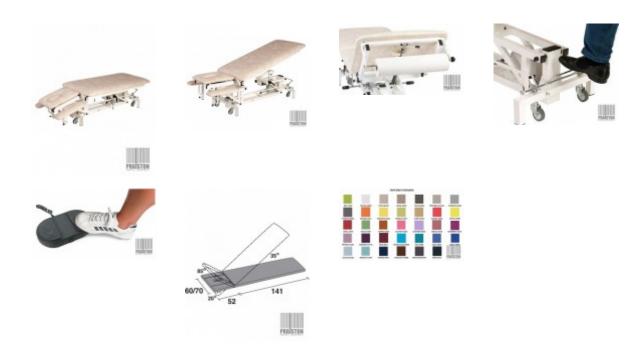

## Endoscopic table Wesseling PRACTICAL 4 (PRA4E01) (New)

New,

Dutch production,

Standard features four-part plywood sleep surface,

Stable steel construction covered with epoxy paint,

The adjustment of the table is carried out with an electric actuator and has wheels with a braking system,

The table has Trendelenburg position,

The table is designed so that the therapist can put his legs under the table to approach the patient as close as possible,

Technical parameters:

Length: 196 cm, Width: 70 cm,

Thickness of upholstery: 50 mm
Height adjustment: from 46 to 96 cm,
Adjustment of the main section: 0° to 35°,
Headrest adjustment: -20° to 85°,
Adjustment of armrests: 0° to 13 cm,

Load capacity : 175 kg, Safe working load: 225 kg,

Duration of height adjustment: 26 sec.

Adjustable sections: 4, Brake system: central, Wheels: Ø 75 mm,

As optional extras available (at extra cost):

Face opening, Paper roll holder, Large neck cushion,

Foot height adjustment (controlled from the frame),

Anti-slip pads,

Special table top width 60cm,

Special top width 80cm,

Thicker upholstery 70mm,

It has a current Technical Passport,

Warranty: 24 months,

If you have any questions, please do not hesitate to contact us!