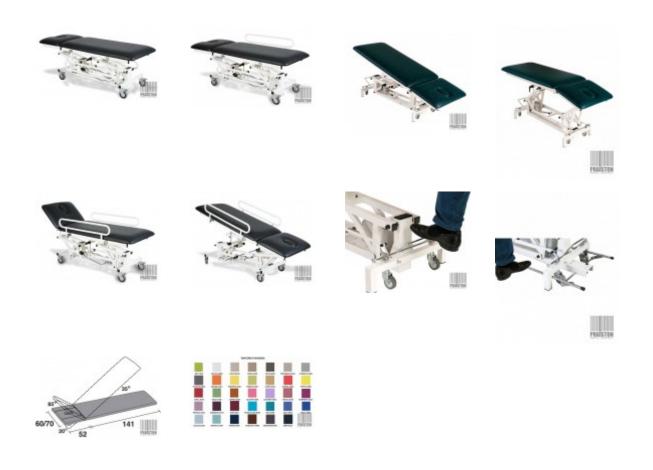

## Endoscopic table Wesseling PRACTICAL 2 (PRA2HT0) (New)

New,

Dutch production, In standard there is a two-part sleep surface made of plywood, Both parts can be adjusted separately, in any position, Stable steel construction covered with epoxy paint, The adjustment of the table is carried out with a hydraulic cylinder and has wheels with a braking system, The table has a Trendelenburg position, Technical parameters: Length: 196 cm, Width: 70 cm, Thickness of upholstery: 50 mm Height adjustment: from 46 to 98 cm, Headrest adjustment: -20° to 85°, Adjustment of the main section: 0° to 35°, Load capacity : 175 kg, Safe working load: 225 kg, Duration of height adjustment: 26 sec. Adjustable sections: 2, Brake system: central, Wheels: Ø 75 mm, As optional extras available (at extra cost): Face opening. Paper roll holder, Large neck cushion, Foot height adjustment (controlled from the frame), Side rails, Anti-slip pads, Special table top width 70cm, Special top width 80cm, Thicker upholstery 70mm, It has a current Technical Passport, Warranty: 24 months, If you have any questions, please do not hesitate to contact us! In case you don't find the product you are interested in, please get in touch with us and we will do our best to find the perfect solution for YOU. WE SPEAK ENGLISH HABLAMOS ESPANOL WIR SPRECHEN DEUTSCH **ON PARLE FRANCAIS** WIJ SPREKEN NEDERLANDS МЫ ГОВОРИМ ПО РУССКИ МИ РОЗМОВЛЯЭМО УКРАЇНСЬКОЮ WE SHIP WORLDWIDE