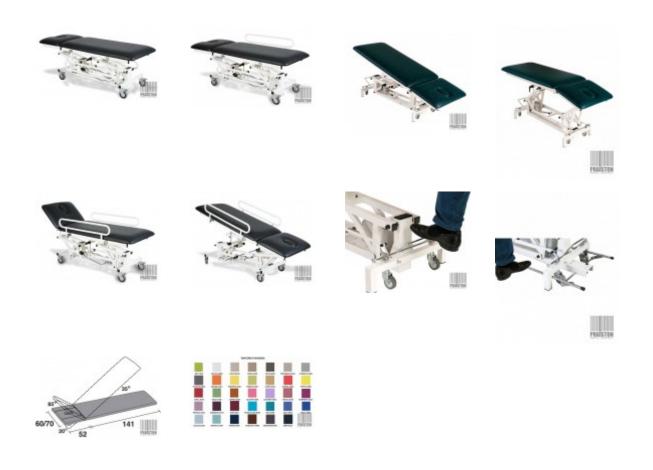

## Endoscopic table Wesseling PRACTICAL 2 (PRA2ET0) (New)

New, Dutch production, In standard there is a two-part sleep surface made of plywood, Both parts can be adjusted separately, in any position, Sturdy steel structure coated with epoxy paint, The adjustment of the table is carried out with an electric actuator and has wheels with a braking system, The table has a Trendelenburg position, Technical parameters: Length: 196 cm, Width: 70 cm, Thickness of upholstery: 50 mm Height adjustment: from 46 to 98 cm, Headrest adjustment: -20° to 85°, Adjustment of the main section: 0° to 35°, Load capacity : 175 kg, Safe working load: 225 kg, Duration of height adjustment: 26 sec. Adjustable sections: 2, Brake system: central, Wheels: Ø 75 mm, As optional extras available (at extra cost): Face opening, Paper roll holder, Large neck cushion, Foot height adjustment (controlled from the frame), Side rails, Anti-slip pads, Special table top width 70cm, Special top width 80cm, Thicker upholstery 70mm, It has a current Technical Passport, Warranty: 24 months,