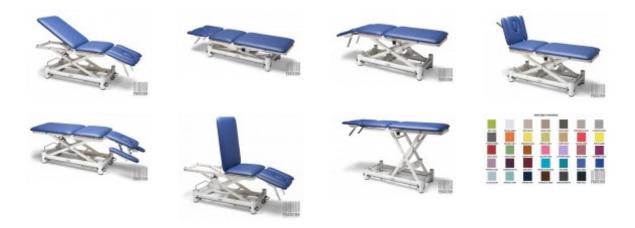

## Rehabilitation table Wesseling BASIX 5 (BAS5EMW) (New)

New,

Dutch production,

BASIX 5 is a 5-part table which combines all functions in one table.

The back and middle sections are equipped with two gas springs each, the headrest section with a single gas spring.

The table has height-adjustable armrests next to the head section

Thanks to the armrests, the patient can put his/her hands near the head and adopt a very comfortable position,

As standard, the table is adjustable with an electric actuator and has wheels with a braking system,

Technical parameters:

Length: 200 cm, Width: 64 cm,

Upholstery thickness: 50 mm

Height adjustment: from 45 to 115 cm, Headrest adjustment: -55° to 85°, Backrest adjustment: -25° to 85°, Adjustment of armrests: 0-17 cm,

Load capacity : 225 kg, Safe working load: 250 kg,

Duration of height adjustment: 40 sec.

Adjustable sections: 4, Brake system: central, Wheels: Ø 75 mm,

As additional options available (at extra charge):