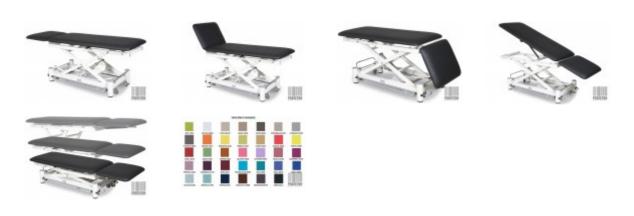

## Rehabilitation table Wesseling BASIX 2 (BAS2THMW) (New)

New,

Dutch manufacture,

This two-piece treatment table is suitable for various purposes.

Thanks to the scissor frame, the table has a wide range of height adjustment and lifts straight up.

The headrest can be adjusted both positively and negatively.

As standard, the table is adjustable by means of a hydraulic cylinder, has wheels with braking system and Trendelenburg position,

Technical parameters:

Length: 200 cm, Width: 64 cm,

Upholstery thickness: 50 mm

Height adjustment: from 45 to 115 cm, Headrest adjustment: -35° to 85°,

Adjustment of reclining section: 0° to -25°,

Load capacity : 225 kg, Safe working load: 250 kg,

Duration of height adjustment: 40 sec.

Adjustable sections: 2, Brake system: central, Wheels: Ø 75 mm,

As additional options available (at extra charge):

Paper roll holder,

Nose hole.

Large neck cushion,

Foot height adjustment (control from the frame),

Special table top width 70cm,

Special top width 80cm,

Thicker upholstery 70mm,

Terry cloth cover for tables 65-70 cm,

Terry cloth cover for tables 65-70cm with cut-out for face.

It has an up-to-date Technical Passport,