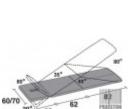

Technical parameters:

Length: 196 cm, Width: 70 cm,

Upholstery thickness: 50 mm

Height adjustment: from 46 to 96 cm, Adjustment of the main section: 0° to 35°,

Headrest adjustment: -20° to 80°,

Adjustment of armrests: 0° to 13 cm,