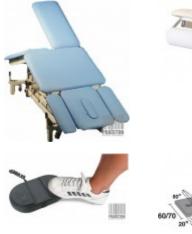

## Rehabilitation table Wesseling PRACTICAL 5 (PRA5HSS) (New)

vew,

Dutch production,

Standard features a five-section plywood sleep surface with divided foot section,

Stable steel construction coated with epoxy paint,

The adjustment of the table is carried out with a hydraulic cylinder and has wheels with a braking system,

The table has Trendelenburg-, drainage-/flex-position,

The table is designed so that the therapist can put his legs under the table to approach the patient as close as possible,

Technical parameters:

Length: 196 cm, Width: 70 cm,

Upholstery thickness: 50 mm

Height adjustment: from 46 to 96 cm, Adjustment of the main section: 0° to 35°,

Headrest adjustment: -20° to 80°,

Adjustment of armrests: 0° to 13 cm,

Load capacity: 175 kg, Safe working load: 225 kg,

Duration of height adjustment: 26 sec.

Adjustable sections: 5, Brake system: central, Wheels: Ø 75 mm,

As optional extras available (at extra cost):

Face opening, Paper roll holder, Large neck cushion,

Foot height adjustment (controlled from the frame),

Anti-slip pads,

Special table top width 60cm,

Special top width 80cm,

Thicker upholstery 70mm,

It has a current Technical Passport,

Warranty: 24 months,

If you have any questions, please do not hesitate to contact us!