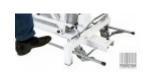

The adjustment of the table is carried out with a hydraulic cylinder and has wheels with a braking system,

The table has Trendelenburg-, drainage-/flex-position,

The table is designed so that the therapist can put his legs under the table to approach the patient as close as possible,

Load capacity: 175 kg, Safe working load: 225 kg,

Duration of height adjustment: 26 sec.

Adjustable sections: 5, Brake system: central, Wheels: Ø 75 mm,

As optional extras available (at extra cost):

Face opening, Paper roll holder, Large neck cushion,