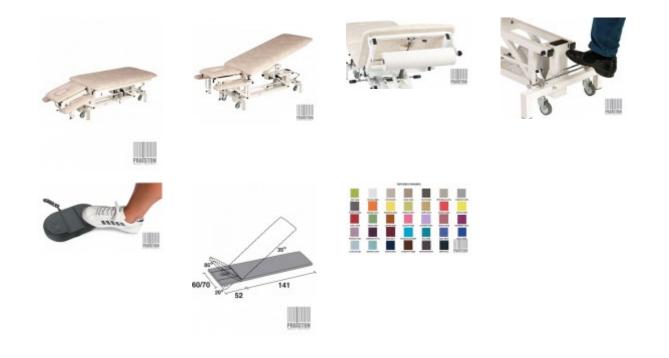

## Rehabilitation table Wesseling PRACTICAL 4 (PRA4H01) (New)

New,

Dutch production, Standard features four-part plywood sleep surface, Stable steel construction covered with epoxy paint, The adjustment of the table is carried out with a hydraulic cylinder and has wheels with a braking system, The table has Trendelenburg position, The table is designed so that the therapist can put his legs under the table to approach the patient as close as possible, Technical parameters: Length: 196 cm, Width: 70 cm, Thickness of upholstery: 50 mm Height adjustment: from 46 to 96 cm, Adjustment of the main section: 0° to 35°, Headrest adjustment: -20° to 85°, Adjustment of armrests: 0° to 13 cm, Load capacity : 175 kg, Safe working load: 225 kg, Duration of height adjustment: 26 sec. Adjustable sections: 4, Brake system: central, Wheels: Ø 75 mm, As optional extras available (at extra cost): Face opening, Paper roll holder, Large neck cushion, Foot height adjustment (controlled from the frame), Anti-slip pads, Special table top width 60cm, Special top width 80cm, Thicker upholstery 70mm, It has a current Technical Passport, Warranty: 24 months, If you have any questions, please do not hesitate to contact us! In case you don't find the product you are interested in, please get in touch with us and we will do our best to find the perfect solution for YOU. WE SPEAK ENGLISH HABLAMOS ESPANOL WIR SPRECHEN DEUTSCH **ON PARLE FRANCAIS** WIJ SPREKEN NEDERLANDS МЫ ГОВОРИМ ПО РУССКИ МИ РОЗМОВЛЯЭМО УКРАЇНСЬКОЮ WE SHIP WORLDWIDE