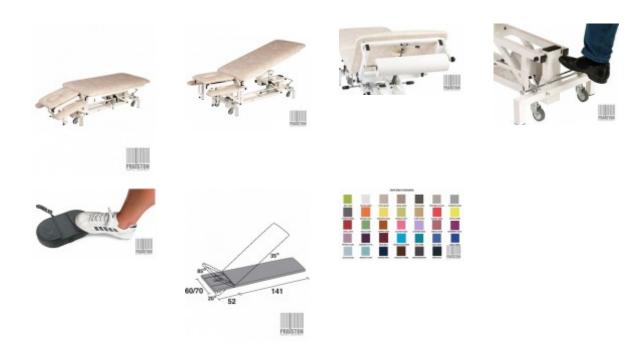

## Rehabilitation table Wesseling PRACTICAL 4 (PRA4E01) (New)

New,

Dutch production,

Standard features four-part plywood sleep surface,

Stable steel construction covered with epoxy paint,

The adjustment of the table is carried out with an electric actuator and has wheels with a braking system,

The table has Trendelenburg position,

The table is designed so that the therapist can put his legs under the table to approach the patient as close as possible,

Technical parameters:

Length: 196 cm, Width: 70 cm,

Thickness of upholstery: 50 mm
Height adjustment: from 46 to 96 cm,
Adjustment of the main section: 0° to 35°,
Headrest adjustment: -20° to 85°,
Adjustment of armrests: 0° to 13 cm,

Load capacity : 175 kg, Safe working load: 225 kg,

Duration of height adjustment: 26 sec.

Adjustable sections: 4, Brake system: central, Wheels: Ø 75 mm,

As optional extras available (at extra cost):

Face opening, Paper roll holder, Large neck cushion,

Foot height adjustment (controlled from the frame),

Anti-slip pads,

Special table top width 60cm,

Special top width 80cm,

Thicker upholstery 70mm,

It has a current Technical Passport,

Warranty: 24 months,

If you have any questions, please do not hesitate to contact us!