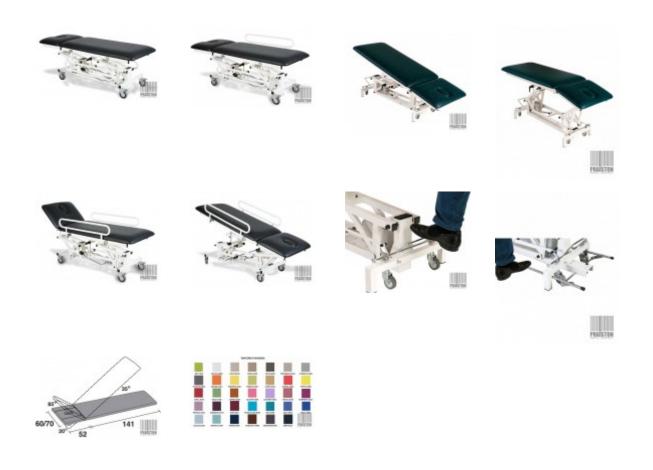

kw@praiston.pl

Rehabilitation table Wesseling PRACTICAL 2 (PRA2HT0) (New)

New, Of Dutch manufacture, In standard there is a two-part sleep surface made of plywood, Both parts can be adjusted separately, in any position, Stable steel construction covered with epoxy paint, The adjustment of the table is carried out with a hydraulic cylinder and has wheels with a braking system, The table has a Trendelenburg position, Technical parameters: Length: 196 cm, Width: 70 cm, Thickness of upholstery: 50 mm Height adjustment: from 46 to 98 cm, Headrest adjustment: -20° to 85°, Adjustment of the main section: 0° to 35°, Load capacity : 175 kg, Safe working load: 225 kg, Duration of height adjustment: 26 sec. Adjustable sections: 2, Brake system: central, Wheels: Ø 75 mm, As optional extras available (at extra cost): Face opening. Paper roll holder, Large neck cushion, Foot height adjustment (controlled from the frame), Side rails, Anti-slip pads, Special table top width 70cm, Special top width 80cm, Thicker upholstery 70mm, It has a current Technical Passport, Warranty: 24 months, If you have any questions, please do not hesitate to contact us! In case you don't find the product you are interested in, please get in touch with us and we will do our best to find the perfect solution for YOU. WE SPEAK ENGLISH HABLAMOS ESPANOL WIR SPRECHEN DEUTSCH **ON PARLE FRANCAIS** WIJ SPREKEN NEDERLANDS МЫ ГОВОРИМ ПО РУССКИ МИ РОЗМОВЛЯЭМО УКРАЇНСЬКОЮ WE SHIP WORLDWIDE