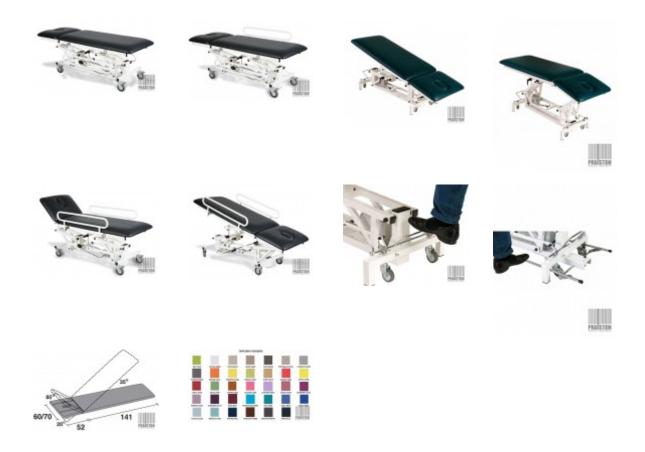

## Rehabilitation table Wesseling PRACTICAL 2 (PRA2ET0) (New)

Of Dutch manufacture,

In standard there is a two-part sleep surface made of plywood,

Both parts can be adjusted separately, in any position,

Sturdy steel structure coated with epoxy paint,

The adjustment of the table is carried out with an electric actuator and has wheels with a braking system,

The table has a Trendelenburg position,

Technical parameters:

Length: 196 cm,

Width: 70 cm,

Thickness of upholstery: 50 mm Height adjustment: from 46 to 98 cm, Headrest adjustment: -20° to 85°,

Adjustment of the main section: 0° to 35°,

Load capacity: 175 kg, Safe working load: 225 kg,

Duration of height adjustment: 26 sec.

Adjustable sections: 2, Brake system: central, Wheels: Ø 75 mm,

As optional extras available (at extra cost):

Face opening. Paper roll holder, Large neck cushion,

Foot height adjustment (controlled from the frame),

Side rails, Anti-slip pads,

Special table top width 70cm,

Special top width 80cm,

Thicker upholstery 70mm,