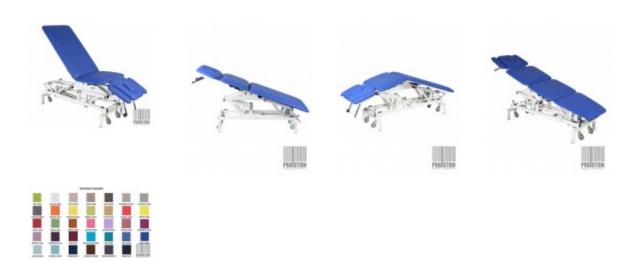

## Wesseling rehabilitation table MONDIAL 5 (MON5HMW) (New)

New,

Dutch production,

Mondial 5 is mounted on a special frame so that the sections can be adjusted to almost any position, This makes this table ideal for physiotherapists.

The headrest can be adjusted both positively and negatively.

As standard, the table is adjustable via a hydraulic cylinder and has wheels with a braking system,

The table has Trendelenburg, anti-Trendelenburg and drainage/flex positions.

This model comes standard with adjustable armrests and a face cut-out in the headrest,

Technical parameters:

Length: 200 cm, Width: 64 cm,

Upholstery thickness: 50 mm Height adjustment: from 46 to 98 cm, Headrest adjustment: -90° to 15°,

Adjustment of the middle section: -20° to 75°,

Adjustment of armrests: 0° to -16°,

Load capacity : 175 kg, Safe working load: 225 kg,

Duration of height adjustment: 27 sec.

Adjustable sections: 5, Brake system: central, Wheels: Ø 75 mm,

As additional options available (at extra charge):

Paper roll holder, Large neck cushion,

Foot height adjustment (controlled from the frame),

Special table top width 70cm, Special top width 80cm, Thicker upholstery 70mm,