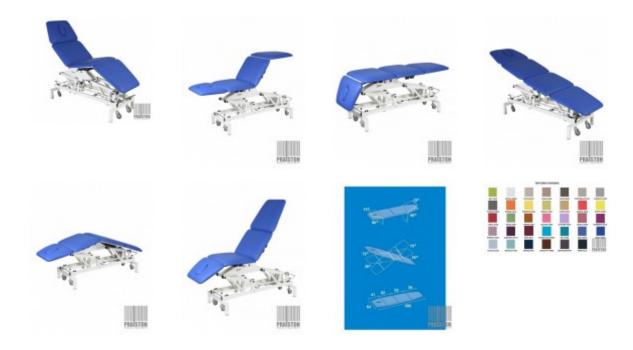

## Wesseling rehabilitation table MONDIAL 4 (MON4HMW) (New)

New,

Dutch manufacture, The Mondial 4 is mounted on a special frame so the sections can be adjusted to almost any position, This makes this table ideal for physiotherapists. The headrest can be adjusted both positively and negatively. As standard, the table is adjustable via a hydraulic cylinder and has wheels with a braking system, The table has Trendelenburg, anti-Trendelenburg and drainage/flex positions. This model is equipped with a face cut-out in the headrest as standard, Technical parameters: Length: 200 cm, Width: 64 cm, Upholstery thickness: 50 mm Height adjustment: from 46 to 98 cm, Headrest adjustment: -90° to 15°, Backrest section adjustment: -20° to 75°, Back/body section adjustment: -25° to 75°, Adjustment of leg section: -90° to 15°, Load capacity : 175 kg, Safe working load: 225 kg, Duration of height adjustment: 27 sec. Adjustable sections: 4, Braking system: central, Wheels: Ø 75 mm, As additional options available (at extra charge): Paper roll holder, Large neck cushion, Foot height adjustment (controlled from the frame), Special table top width 70cm, Special top width 80cm, Thicker upholstery 70mm, It has a current Technical Passport, Warranty: 24 months, If you have any questions, please do not hesitate to contact us! In case you don't find the product you are interested in, please get in touch with us and we will do our best to find the perfect solution for YOU. WE SPEAK ENGLISH HABLAMOS ESPANOL WIR SPRECHEN DEUTSCH **ON PARLE FRANCAIS** WIJ SPREKEN NEDERLANDS МЫ ГОВОРИМ ПО РУССКИ МИ РОЗМОВЛЯЭМО УКРАЇНСЬКОЮ WE SHIP WORLDWIDE