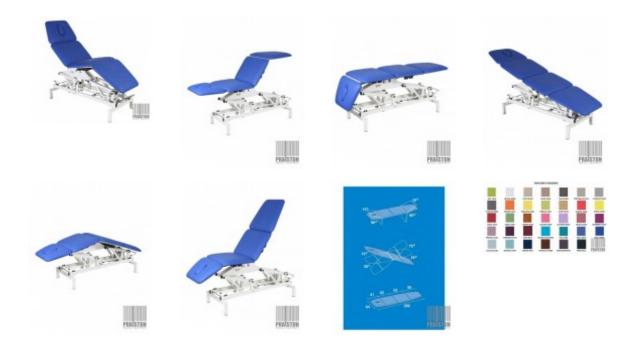

## Wesseling rehabilitation table MONDIAL 4 (MON4HZW) (New)

New,

Dutch manufacture, The Mondial 4 is mounted on a special frame so the sections can be adjusted to almost any position, This makes this table ideal for physiotherapists. The headrest can be adjusted both positively and negatively. As standard, the table is adjusted using a hydraulic cylinder without wheels, The table has Trendelenburg, anti-Trendelenburg and drainage/flex positions. This model is equipped with a face cut-out in the headrest as standard, Technical parameters: Length: 200 cm, Width: 64 cm, Upholstery thickness: 50 mm Height adjustment: from 46 to 98 cm, Headrest adjustment: -90° to 15°, Backrest section adjustment: -20° to 75°, Back/body section adjustment: -25° to 75°, Adjustment of leg section: -90° to 15°, Load capacity : 175 kg, Safe working load: 225 kg, Duration of height adjustment: 27 sec. Adjustable sections: 4, Braking system: central. As additional options available (at extra charge): Paper roll holder, Large neck cushion, Foot height adjustment (control from the frame), Special table top width 70cm, Special top width 80cm. Thicker upholstery 70mm, It has a current Technical Passport, Warranty: 24 months, If you have any questions, please do not hesitate to contact us! In case you don't find the product you are interested in, please get in touch with us and we will do our best to find the perfect solution for YOU. WE SPEAK ENGLISH HABLAMOS ESPANOL WIR SPRECHEN DEUTSCH **ON PARLE FRANCAIS** WIJ SPREKEN NEDERLANDS МЫ ГОВОРИМ ПО РУССКИ МИ РОЗМОВЛЯЭМО УКРАЇНСЬКОЮ WE SHIP WORLDWIDE