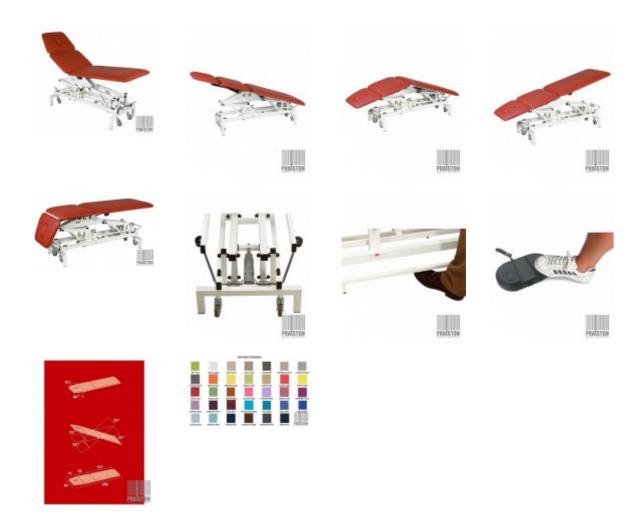

## Wesseling rehabilitation table MONDIAL 3 (MON3HMW) (New)

New,

Dutch manufacture,

The Mondial 3 is mounted on a special frame so the sections can be adjusted to almost any position, This makes this table ideal for physiotherapists.

The headrest can be adjusted both positively and negatively.

As standard, the table is adjustable via a hydraulic cylinder and has wheels with a braking system,

The table has Trendelenburg, anti-Trendelenburg and drainage/flex positions.

This model is equipped with a face cut-out in the headrest as standard,

Technical parameters:

Length: 200 cm, Width: 64 cm,

Upholstery thickness: 50 mm
Height adjustment: from 46 to 98 cm,
Headrest adjustment: -90° to 15°,
Backrest section adjustment: -20° to 75°,

Back/body section adjustment: -25° to 75°,

Load capacity : 175 kg, Safe working load: 225 kg,

Duration of height adjustment: 26 sec.

Adjustable sections: 3, Brake system: central, Wheels: Ø 75 mm,

As additional options available (at extra charge):

Paper roll holder, Large neck cushion,

Foot height adjustment (controlled from the frame),

Special table top width 70cm, Special top width 80cm, Thicker upholstery 70mm,

It has a current Technical Passport,