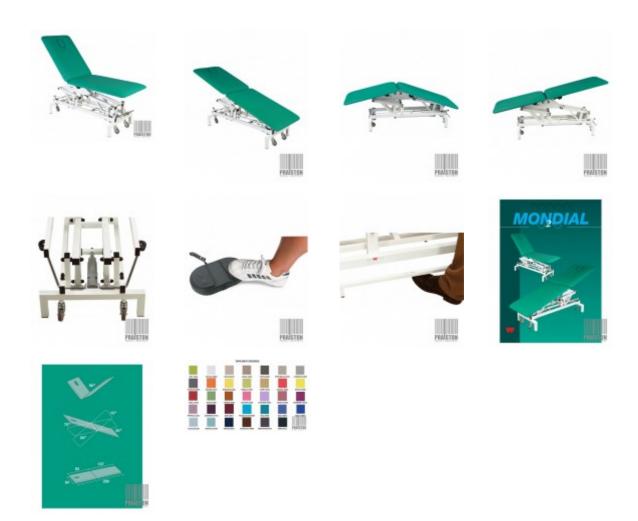

## Wesseling rehabilitation table MONDIAL 2 (MON2HMW) (New)

New,

Dutch manufacture,

The Mondial 2 is mounted on a special frame so the sections can be adjusted to almost any position, This makes this table ideal for physiotherapists.

The headrest can be adjusted both positively and negatively.

As standard, the table is adjustable via a hydraulic cylinder and has wheels with a braking system,

The table has Trendelenburg, anti-Trendelenburg and drainage/flex positions.

This model is equipped with a face cut-out in the headrest as standard,

Technical parameters:

Length: 200 cm, Width: 64 cm,

Upholstery thickness: 50 mm

Height adjustment: from 46 to 98 cm, Headrest adjustment: -20° to 75°,

Load capacity : 175 kg,

Safe working load: 225 kg,

Duration of height adjustment: 26 sec.

Adjustable sections: 2, Brake system: central, Wheels: Ø 75 mm,

As additional options available (at extra charge):

Paper roll holder, Large neck cushion,

Foot height adjustment (controlled from the frame),

Special table top width 70cm,

Special top width 80cm,

Thicker upholstery 70mm,

It has a current Technical Passport,