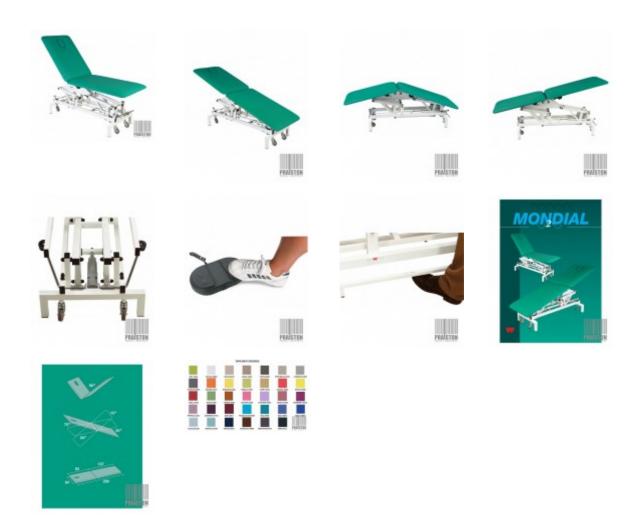

## Wesseling rehabilitation table MONDIAL 2 (MON2EMW) (New)

New,

Dutch manufacture,

The Mondial 2 is mounted on a special frame so the sections can be adjusted to almost any position, This makes this table ideal for physiotherapists.

The headrest can be adjusted both positively and negatively.

As standard, the table is adjusted using an electric actuator and has wheels with a braking system,

The table has Trendelenburg, anti-Trendelenburg and drainage/flex positions.

This model is equipped with a face cut-out in the headrest as standard,

Technical parameters:

Length: 200 cm, Width: 64 cm,

Upholstery thickness: 50 mm

Height adjustment: from 46 to 98 cm, Headrest adjustment: -20° to 75°,

Load capacity: 175 kg, Safe working load: 225 kg,

Duration of height adjustment: 26 sec.

Adjustable sections: 2, Brake system: central, Wheels: Ø 75 mm,

As additional options available (at extra charge):

Paper roll holder, Large neck cushion,

Foot height adjustment (controlled from the frame),

Special table top width 70cm, Special top width 80cm,

Thicker upholstery 70mm,

It has a current Technical Passport,