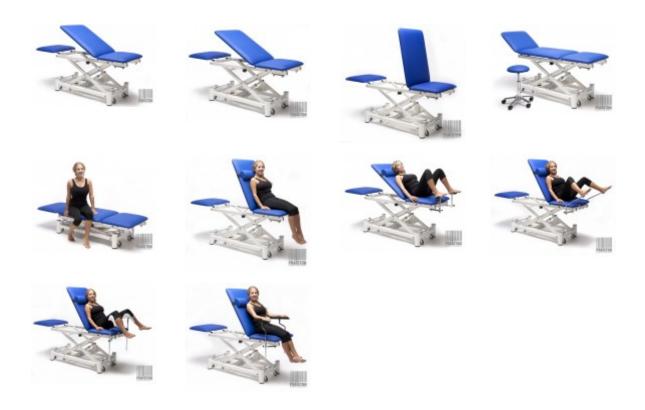

## Wesseling rehabilitation table KOMBI ELITE (KOMEMWH) (New)

New,

Of Dutch manufacture,

In standard there is a three-section sleep surface made of plywood,

Stable steel construction covered with epoxy paint,

The table is adjusted by means of a hydraulic cylinder and has wheels with a braking system,

With the use of a notch in the table top in the lower segment of the table and the installation of a container made of non-rusting steel, it can be used in gynaecological surgeries,

Technical parameters:

Length: 198 cm, Width: 64 cm,

Thickness of upholstery: 50 mm Height adjustment: from 48 to 98 cm Head section adjustment: -35° to 85°, Center/back section adjustment: 0° to 85°,

Adjustable sections: 2, Lifting capacity : 225 kg, Safe working load: 250 kg,

Duration of height adjustment: 40 sec.

Brake system: central, Wheels: Ø 75 mm,

As additional options available (at extra charge):

Face opening, Paper roll holder, Large neck cushion,

Foot height adjustment (controlled from the frame),

Anti-slip pads,

Special table top width 70cm,

Special top width 80cm,

Thicker upholstery 70mm,

Adapters for arms / feet / footrests,

Armrest,

Set of footrests,

Stirrups (set),

Foot rests.

Comes with a current Technical Passport,

Warranty: 24 months,

If you have any questions, please do not hesitate to contact us!

In case you don't find the product you are interested in, please get in touch with us and we will do our best to find the perfect solution for YOU.