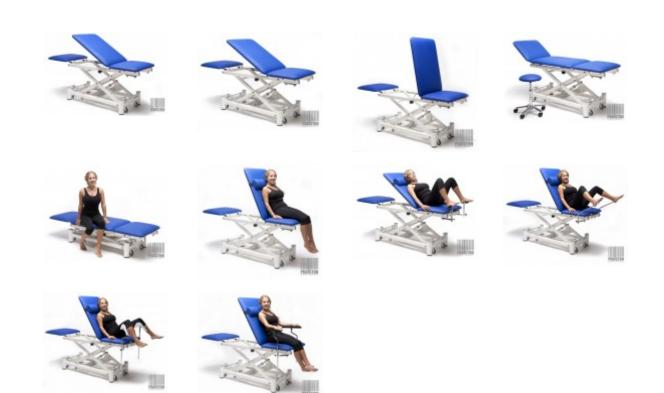

## Rehabilitation table Wesseling KOMBI ELITE (KOMEMWE) (New)

New,

Of Dutch manufacture, In standard there is a three-section sleep surface made of plywood, Stable steel construction coated with epoxy paint, The adjustment of the table is carried out with an electric actuator and has wheels with a braking system, With the use of a notch in the table top in the lower segment of the table and the installation of a container made of non-rusting steel, it can be used in gynaecological surgeries, Technical parameters: Length: 198 cm, Width: 64 cm, Thickness of upholstery: 50 mm Height adjustment: from 42 to 112 cm Head section adjustment: -35° to 85°, Center/back section adjustment: 0° to 85°, Adjustable sections: 2, Lifting capacity : 225 kg, Safe working load: 250 kg, Duration of height adjustment: 40 sec. Brake system: central, Wheels: Ø 75 mm, As additional options available (at extra charge): Face opening. Paper roll holder, Large neck cushion, Foot height adjustment (controlled from the frame), Anti-slip pads, Special table top width 70cm, Special top width 80cm. Thicker upholstery 70mm, Adapters for arms / feet / footrests, Armrest, Set of footrests, Stirrups (set), Foot rests, Comes with a current Technical Passport, Warranty: 24 months, If you have any questions, please do not hesitate to contact us! In case you don't find the product you are interested in, please get in touch with us and we will do our best to find the perfect solution for YOU. WE SPEAK ENGLISH HABLAMOS ESPANOL WIR SPRECHEN DEUTSCH **ON PARLE FRANCAIS** WIJ SPREKEN NEDERLANDS МЫ ГОВОРИМ ПО РУССКИ МИ РОЗМОВЛЯЭМО УКРАЇНСЬКОЮ WE SHIP WORLDWIDE