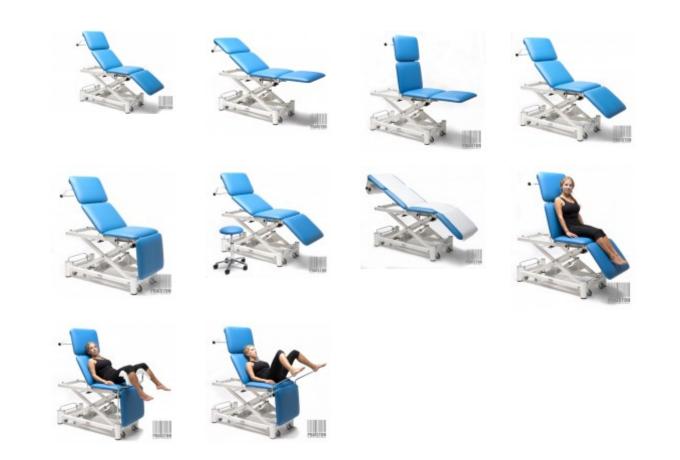

## Wesseling PRAXIS 4 ELITE rehabilitation table (PRAX4EMWE) (New)

New, Of Dutch manufacture, Standard features four-part plywood sleep surface, Stable steel construction covered with epoxy paint, The adjustment of the table is carried out with an electric actuator and has wheels with a braking system, Technical parameters: Length: 196 cm, Width: 64 cm, Thickness of upholstery: 50 mm Height adjustment: 42 to 112 cm Head section adjustment: 0° to 80°, Middle section adjustment: 0° to 85°, Leg section adjustment: - 85° to 35°, Adjustable sections: 3, Lifting capacity : 225 kg, Safe working load: 250 kg, Duration of height adjustment: 40 sec. Brake system: central, Wheels: Ø 75 mm, As additional options available (at extra charge): Face opening, Paper roll holder. Large neck cushion, Foot height adjustment (controlled from the frame), Anti-slip pads, Special table top width 70cm, Special top width 80cm, Thicker upholstery 70mm, Adapters for arms / feet / footrests, Armrest, Set of footrests, Stirrups (set), Foot rests, Comes with a current Technical Passport, Warranty: 24 months,