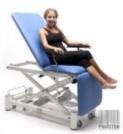

## Wesseling PRAXIS 3 ELITE rehabilitation table (PRAX3EMWH) (New)

new,

Of Dutch manufacture,

In standard there is a three-section sleep surface made of plywood,

Stable steel construction covered with epoxy paint,

Adjustment of the table is carried out with a hydraulic cylinder and has wheels with a braking system,

Technical parameters:

Length: 196 cm, Width: 64 cm,

Thickness of upholstery: 50 mm
Height adjustment: from 48 to 98 cm
Head/leg section adjustment: 35 to -85°,

Backrest adjustment: 0° to 85°,

Adjustable sections: 2, Load capacity : 225 kg, Safe working load: 250 kg,

Duration of height adjustment: 40 sec.

Brake system: central, Wheels: Ø 75 mm,

As additional options available (at extra charge):

Face opening, Paper roll holder, Large neck cushion,

Foot height adjustment (controlled from the frame),

Anti-slip pads,

Special table top width 70cm,

Special top width 80cm,

Thicker upholstery 70mm,

Adapters for arms / feet / footrests,

Armrest,

Set of footrests,

Stirrups (set),

Foot rests,

Comes with a current Technical Passport,

Warranty: 24 months,

If you have any questions, please do not hesitate to contact us!

In case you don't find the product you are interested in, please get in touch with us and we will do our best to find the perfect solution for YOU.