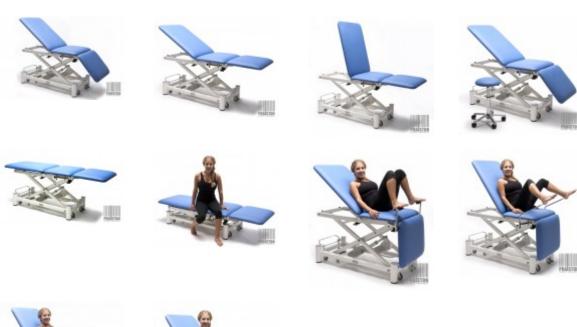

## Wesseling PRAXIS 3 ELITE rehabilitation table (PRAX3EMWH) (New)

new,

Of Dutch manufacture,

In standard there is a three-section sleep surface made of plywood,

Stable steel construction covered with epoxy paint,

Adjustment of the table is carried out with a hydraulic cylinder and has wheels with a braking system,

Technical parameters:

Length: 196 cm, Width: 64 cm,

Thickness of upholstery: 50 mm
Height adjustment: from 48 to 98 cm
Head/leg section adjustment: 35 to -85°,

Backrest adjustment: 0° to 85°,

Adjustable sections: 2, Load capacity : 225 kg, Safe working load: 250 kg,

Duration of height adjustment: 40 sec.

Brake system: central, Wheels: Ø 75 mm,

As additional options available (at extra charge):

Face opening, Paper roll holder, Large neck cushion,

Foot height adjustment (controlled from the frame),

Anti-slip pads,

Special table top width 70cm,

Special top width 80cm,

Thicker upholstery 70mm,

Adapters for arms / feet / footrests,

Armrest,

Set of footrests,

Stirrups (set),

Foot rests,

Comes with a current Technical Passport,

Warranty: 24 months,

If you have any questions, please do not hesitate to contact us!

In case you don't find the product you are interested in, please get in touch with us and we will do our best to find the perfect solution for YOU.