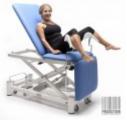

## Wesseling PRAXIS 3 ELITE rehabilitation table (PRAX3EMWH) (New)

new,

Of Dutch manufacture,

In standard there is a three-section sleep surface made of plywood,

Stable steel construction covered with epoxy paint,

Adjustment of the table is carried out with a hydraulic cylinder and has wheels with a braking system,

Technical parameters:

Length: 196 cm, Width: 64 cm,

Thickness of upholstery: 50 mm
Height adjustment: from 48 to 98 cm
Head/leg section adjustment: 35 to -85°,

Backrest adjustment: 0° to 85°,

Adjustable sections: 2, Load capacity : 225 kg, Safe working load: 250 kg,

Duration of height adjustment: 40 sec.

Brake system: central, Wheels: Ø 75 mm,

As additional options available (at extra charge):

Face opening, Paper roll holder, Large neck cushion,

Foot height adjustment (controlled from the frame),

Anti-slip pads,

Special table top width 70cm,

Special top width 80cm,

Thicker upholstery 70mm,

Adapters for arms / feet / footrests,

Armrest,

Set of footrests,

Stirrups (set),

Foot rests,

Comes with a current Technical Passport,

Warranty: 24 months,

If you have any questions, please do not hesitate to contact us!

In case you don't find the product you are interested in, please get in touch with us and we will do our best to find the perfect solution for YOU.