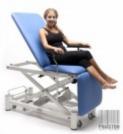

## Wesseling PRAXIS 3 ELITE rehabilitation table (PRAX3EMWE) (New)

New,

Of Dutch manufacture,

In standard there is a three-section sleep surface made of plywood,

Stable steel construction coated with epoxy paint,

The adjustment of the table is carried out with an electric actuator and has wheels with a braking system,

Technical parameters:

Length: 196 cm, Width: 64 cm,

Thickness of upholstery: 50 mm
Height adjustment: from 42 to 112 cm
Head/leg section adjustment: 35 to -85°,

Backrest adjustment: 0° to 85°,

Adjustable sections: 2, Load capacity : 225 kg, Safe working load: 250 kg,

Duration of height adjustment: 40 sec.

Brake system: central, Wheels: Ø 75 mm,

As additional options available (at extra charge):