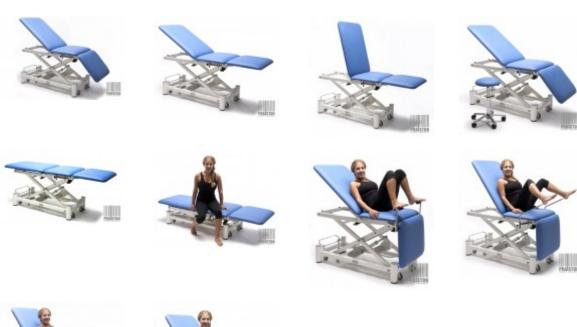

## Wesseling PRAXIS 3 ELITE rehabilitation table (PRAX3EMWE) (New)

New,

Of Dutch manufacture,

In standard there is a three-section sleep surface made of plywood,

Stable steel construction coated with epoxy paint,

The adjustment of the table is carried out with an electric actuator and has wheels with a braking system,

Technical parameters:

Length: 196 cm, Width: 64 cm,

Thickness of upholstery: 50 mm
Height adjustment: from 42 to 112 cm
Head/leg section adjustment: 35 to -85°,

Backrest adjustment: 0° to 85°,

Adjustable sections: 2, Load capacity : 225 kg, Safe working load: 250 kg,

Duration of height adjustment: 40 sec.

Brake system: central, Wheels: Ø 75 mm,

As additional options available (at extra charge):