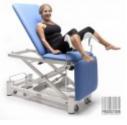

## Wesseling PRAXIS 3 ELITE rehabilitation table (PRAX3EMWE) (New)

New,

Of Dutch manufacture,

In standard there is a three-section sleep surface made of plywood,

Stable steel construction coated with epoxy paint,

The adjustment of the table is carried out with an electric actuator and has wheels with a braking system,

Technical parameters:

Length: 196 cm, Width: 64 cm,

Thickness of upholstery: 50 mm
Height adjustment: from 42 to 112 cm
Head/leg section adjustment: 35 to -85°,

Backrest adjustment: 0° to 85°,

Adjustable sections: 2, Load capacity : 225 kg, Safe working load: 250 kg,

Duration of height adjustment: 40 sec.

Brake system: central, Wheels: Ø 75 mm,

As additional options available (at extra charge):