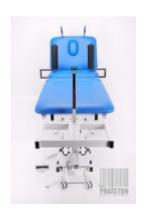

## Traction table Wesseling ECO-4 TRACTION (ECO4HTR) (New)

New,

Dutch production,

Thanks to the double hinges and the wide lower frame this table is very stable,

Sturdy steel construction coated with epoxy paint,

The table is designed for lumbar and cervical spine traction,

Standard features include a four-section plywood sleep surface with a nose hole,

There is plenty of space under the table frame, which facilitates cooperation with the patient lift,

Height adjustment of the table is carried out with the use of a hydraulic actuator,

The table is available only with castors and a brake,

There is a four-part bed as standard,

Technical parameters:

Length: 196 cm, Width: 64 cm,

Height adjustment: from 46 to 96 cm,

Load capacity 155 kg, Safe working load 175 kg Adjustable sections: 2,

Headrest adjustment: -30° to 85°, Backrest adjustment: 0° to 90°,

Central braking system, Wheels 75 Ø in mm,