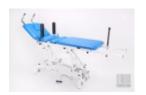

## Traction table Wesseling ECO-4 TRACTION (ECO4HTR) (New)

New,

Dutch production,

Thanks to the double hinges and the wide lower frame this table is very stable,

Sturdy steel construction coated with epoxy paint,

The table is designed for lumbar and cervical spine traction,

Standard features include a four-section plywood sleep surface with a nose hole,

There is plenty of space under the table frame, which facilitates cooperation with the patient lift,

Height adjustment of the table is carried out with the use of a hydraulic actuator,

The table is available only with castors and a brake,

There is a four-part bed as standard,

Technical parameters:

Length: 196 cm, Width: 64 cm,

Height adjustment: from 46 to 96 cm,

Load capacity 155 kg, Safe working load 175 kg Adjustable sections: 2,

Headrest adjustment: -30° to 85°, Backrest adjustment: 0° to 90°,

Central braking system, Wheels 75 Ø in mm,