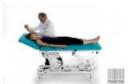

## Traction table Wesseling ECO-4 TRACTION (ECO4HTR) (New)

New,

Dutch production,

Thanks to the double hinges and the wide lower frame this table is very stable,

Sturdy steel construction coated with epoxy paint,

The table is designed for lumbar and cervical spine traction,

Standard features include a four-section plywood sleep surface with a nose hole,

There is plenty of space under the table frame, which facilitates cooperation with the patient lift,

Height adjustment of the table is carried out with the use of a hydraulic actuator,

The table is available only with castors and a brake,

There is a four-part bed as standard,

Technical parameters:

Length: 196 cm, Width: 64 cm,

Height adjustment: from 46 to 96 cm,

Load capacity 155 kg, Safe working load 175 kg Adjustable sections: 2,

Headrest adjustment: -30° to 85°, Backrest adjustment: 0° to 90°,

Central braking system, Wheels 75 Ø in mm,

As additional options available (at extra charge):

Paper holder,

Thicker upholstery 70 mm instead of 50 mm,

Side rails,

Large neck cushion,

Foot height adjustment (control from the frame),

Special table top width 70cm,

Traction assembly,

Strap set,

Set of fittings,

It has an up-to-date Technical Passport,

24-month warranty,

If you have any questions, please do not hesitate to contact us!

In case you don't find the product you are interested in, please get in touch with us and we will do our best to find the perfect solution for YOU.