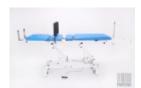

## Traction table Wesseling ECO-4 TRACTION (ECO4HTR) (New)

New,

Dutch production,

Thanks to the double hinges and the wide lower frame this table is very stable,

Sturdy steel construction coated with epoxy paint,

The table is designed for lumbar and cervical spine traction,

Standard features include a four-section plywood sleep surface with a nose hole,

There is plenty of space under the table frame, which facilitates cooperation with the patient lift,

Height adjustment of the table is carried out with the use of a hydraulic actuator,

The table is available only with castors and a brake,

There is a four-part bed as standard,

Technical parameters:

Length: 196 cm, Width: 64 cm,

Height adjustment: from 46 to 96 cm,

Load capacity 155 kg, Safe working load 175 kg Adjustable sections: 2,

Headrest adjustment: -30° to 85°, Backrest adjustment: 0° to 90°,

Central braking system, Wheels 75 Ø in mm,