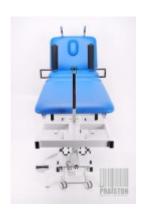

## Traction table Wesseling ECO-4 TRACTION (ECO4ETR) (New)

New,

Dutch production,

Thanks to the double hinges and the wide lower frame this table is very stable,

Sturdy steel construction coated with epoxy paint,

The table is designed for lumbar and cervical spine traction,

Standard features include a four-section plywood sleep surface with a nose hole,

There is plenty of space under the table frame, which facilitates cooperation with the patient lift,

Height adjustment of the table is carried out with the use of an electric actuator,

The table is available only with castors and a brake,

There is a four-part bed as standard,

Technical parameters:

Length: 196 cm, Width: 64 cm,

Height adjustment: from 46 to 96 cm,

Load capacity 155 kg, Safe working load 175 kg Adjustable sections: 2,

Headrest adjustment: -30° to 85°, Backrest adjustment: 0° to 90°,

Central braking system, Wheels 75 Ø in mm,