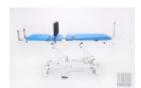

## Traction table Wesseling ECO-4 TRACTION (ECO4ETR) (New)

New,

Dutch production,

Thanks to the double hinges and the wide lower frame this table is very stable,

Sturdy steel construction coated with epoxy paint,

The table is designed for lumbar and cervical spine traction,

Standard features include a four-section plywood sleep surface with a nose hole,

There is plenty of space under the table frame, which facilitates cooperation with the patient lift,

Height adjustment of the table is carried out with the use of an electric actuator,

The table is available only with castors and a brake,

There is a four-part bed as standard,

Technical parameters:

Length: 196 cm, Width: 64 cm,

Height adjustment: from 46 to 96 cm,

Load capacity 155 kg, Safe working load 175 kg Adjustable sections: 2,

Headrest adjustment: -30° to 85°, Backrest adjustment: 0° to 90°,

Central braking system, Wheels 75 Ø in mm,