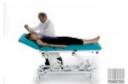

## Traction table Wesseling ECO-4 TRACTION (ECO4ETR) (New)

New,

Dutch production,

Thanks to the double hinges and the wide lower frame this table is very stable,

Sturdy steel construction coated with epoxy paint,

The table is designed for lumbar and cervical spine traction,

Standard features include a four-section plywood sleep surface with a nose hole,

There is plenty of space under the table frame, which facilitates cooperation with the patient lift,

Height adjustment of the table is carried out with the use of an electric actuator,

The table is available only with castors and a brake,

There is a four-part bed as standard,

Technical parameters:

Length: 196 cm, Width: 64 cm,

Height adjustment: from 46 to 96 cm,

Load capacity 155 kg, Safe working load 175 kg Adjustable sections: 2,

Headrest adjustment: -30° to 85°, Backrest adjustment: 0° to 90°,

Central braking system, Wheels 75 Ø in mm,