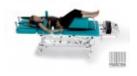

The table is designed for lumbar and cervical spine traction,

Standard features include a four-section plywood sleep surface with a nose hole,

There is plenty of space under the table frame, which facilitates cooperation with the patient lift,

Traction assembly,

Strap set,

Set of fittings,

It has an up-to-date Technical Passport,

24-month warranty,

If you have any questions, please do not hesitate to contact us!

In case you don't find the product you are interested in, please get in touch with us and we will do our best to find the perfect solution for YOU.