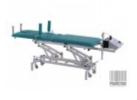

## Traction table Wesseling ECO-4 TRACTION (ECO4ETR) (New)

New,

Dutch production,

Thanks to the double hinges and the wide lower frame this table is very stable,

Sturdy steel construction coated with epoxy paint,

The table is designed for lumbar and cervical spine traction,

Standard features include a four-section plywood sleep surface with a nose hole,

There is plenty of space under the table frame, which facilitates cooperation with the patient lift,

Height adjustment of the table is carried out with the use of an electric actuator,

The table is available only with castors and a brake,

There is a four-part bed as standard,

Technical parameters:

Length: 196 cm, Width: 64 cm,