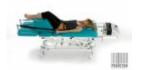

The table is designed for lumbar and cervical spine traction,

Standard features include a four-section plywood sleep surface with a nose hole,

There is plenty of space under the table frame, which facilitates cooperation with the patient lift,

Height adjustment of the table is carried out with the use of an electric actuator,

The table is available only with castors and a brake,

There is a four-part bed as standard,

Technical parameters:

Length: 196 cm, Width: 64 cm,