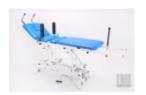

## Traction table Wesseling ECO-4 TRACTION (ECO4ETR) (New)

New,

Dutch production,

Thanks to the double hinges and the wide lower frame this table is very stable,

Sturdy steel construction coated with epoxy paint,

The table is designed for lumbar and cervical spine traction,

Standard features include a four-section plywood sleep surface with a nose hole,

There is plenty of space under the table frame, which facilitates cooperation with the patient lift,

Height adjustment of the table is carried out with the use of an electric actuator,

The table is available only with castors and a brake,

There is a four-part bed as standard,

Technical parameters:

Length: 196 cm, Width: 64 cm,

Height adjustment: from 46 to 96 cm,

Load capacity 155 kg, Safe working load 175 kg Adjustable sections: 2,

Headrest adjustment: -30° to 85°, Backrest adjustment: 0° to 90°,

Central braking system, Wheels 75 Ø in mm,