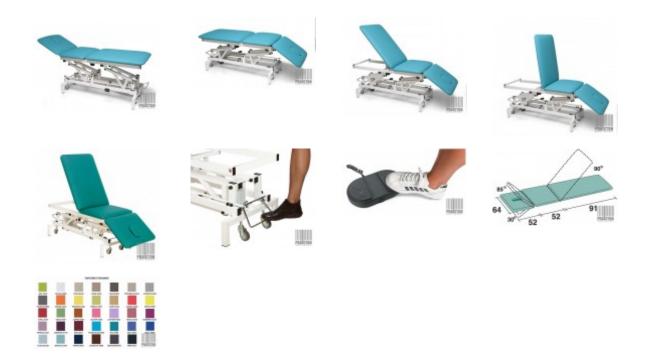

## Rehabilitation table Wesseling ECO-LINE 3 (ECO3EMW) (New)

New,

Dutch production,

Thanks to double hinges and wide lower frame this table is very stable,

There is a lot of space under the table frame which makes it easy to work with a patient lift,

The table is equipped with an adjustable backrest section, thanks to which the Eco 3 can be placed in a sitting position,

Sturdy steel structure coated with epoxy paint,

Height adjustment of the table is carried out by means of an electric actuator,

The table is only available with castors and a brake,

In standard there is a three-part plywood recliner with a face hole,

Technical parameters:

Length: 196 cm, Width: 64 cm,

Height adjustment: from 46 to 96 cm,

Load capacity 175 kg, Safe working load 225 kg

Duration of height adjustment: 26 sec.

Adjustable sections: 2,

Headrest adjustment: -30° to 85°, Backrest adjustment: 0° to 85°,

Central braking system, Wheels 75 Ø in mm,

As additional options available (at extra charge):

Paper holder,

Thicker upholstery 70 mm instead of 50 mm,

Side rails,

Large neck cushion,

Foot height adjustment (control from the frame),

Special table top width 70cm,

Special top width 80cm,

It has an up-to-date Technical Passport,

Warranty: 24 months,

If you have any questions, please do not hesitate to contact us!

In case you don't find the product you are interested in, please get in touch with us and we will do our best to find the perfect solution for YOU.