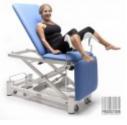

## Wesseling PRAXIS 3 ELITE treatment table (PRAX3EMWH) (New)

New,

Dutch production,

In standard there is a three-section sleep surface made of plywood,

Stable steel construction covered with epoxy paint,

Adjustment of the table is carried out with a hydraulic cylinder and has wheels with a braking system,

Technical parameters:

Length: 196 cm, Width: 64 cm,

Thickness of upholstery: 50 mm
Height adjustment: from 48 to 98 cm
Head/leg section adjustment: 35 to -85°,
Packrott adjustment: 0° to 95°

Backrest adjustment: 0° to 85°,

Adjustable sections: 2, Load capacity : 225 kg, Safe working load: 250 kg,

Duration of height adjustment: 40 sec.

Brake system: central, Wheels: Ø 75 mm,

As additional options available (at extra charge):