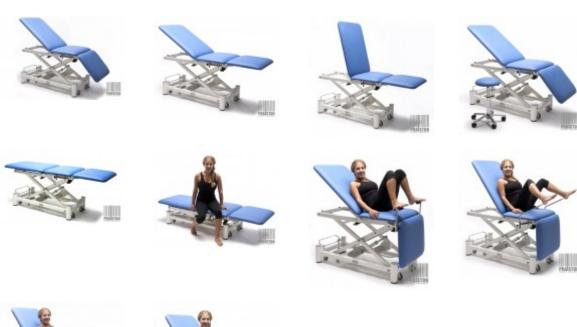

## Wesseling PRAXIS 3 ELITE treatment table (PRAX3EMWH) (New)

New,

Dutch production,

In standard there is a three-section sleep surface made of plywood,

Stable steel construction covered with epoxy paint,

Adjustment of the table is carried out with a hydraulic cylinder and has wheels with a braking system,

Technical parameters:

Length: 196 cm, Width: 64 cm,

Thickness of upholstery: 50 mm
Height adjustment: from 48 to 98 cm
Head/leg section adjustment: 35 to -85°,
Packrott adjustment: 0° to 95°

Backrest adjustment: 0° to 85°,

Adjustable sections: 2, Load capacity : 225 kg, Safe working load: 250 kg,

Duration of height adjustment: 40 sec.

Brake system: central, Wheels: Ø 75 mm,

As additional options available (at extra charge):