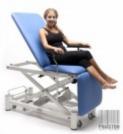

## Wesseling PRAXIS 3 ELITE treatment table (PRAX3EMWH) (New)

New,

Dutch production,

In standard there is a three-section sleep surface made of plywood,

Stable steel construction covered with epoxy paint,

Adjustment of the table is carried out with a hydraulic cylinder and has wheels with a braking system,

Technical parameters:

Length: 196 cm, Width: 64 cm,

Thickness of upholstery: 50 mm
Height adjustment: from 48 to 98 cm
Head/leg section adjustment: 35 to -85°,
Packrott adjustment: 0° to 95°

Backrest adjustment: 0° to 85°,

Adjustable sections: 2, Load capacity : 225 kg, Safe working load: 250 kg,

Duration of height adjustment: 40 sec.

Brake system: central, Wheels: Ø 75 mm,

As additional options available (at extra charge):