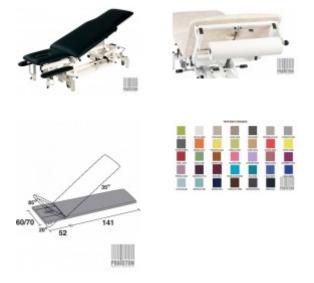

## Treatment table Wesseling PRACTICAL 4 (PRA4EV1) (New)

New,

Of Dutch manufacture,

Standard features a four-section plywood sleep surface with a narrower top in the foot section,

Sturdy steel structure coated with epoxy paint,

The adjustment of the table is carried out with an electric actuator and has wheels with a braking system,

The table has Trendelenburg position,

The table is designed so that the therapist can put his legs under the table to approach the patient as close as possible,

Technical parameters:

Length: 196 cm, Width: 70 cm,

Thickness of upholstery: 50 mm Height adjustment: from 46 to 96 cm, Adjustment of the main section: 0° to 35°, Headrest adjustment: -20° to 85°,

Adjustment of armrests: 0° to 13 cm, Load capacity : 175 kg, Safe working load: 225 kg,

Duration of height adjustment: 26 sec.

Adjustable sections: 4, Brake system: central, Wheels: Ø 75 mm,

As optional extras available (at extra cost):

Face opening,
Paper roll holder,
Large neck cushion,
Anti-slip pads,
Special table ton wir

Special table top width 60cm,

Special top width 80cm,

Thicker upholstery 70mm,

It has a current Technical Passport,

Warranty: 24 months

www.praiston.pl