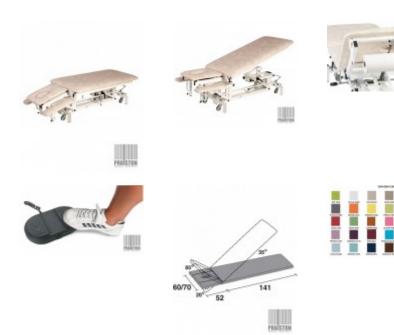

## Treatment table Wesseling PRACTICAL 4 (PRA4H01) (New)

Of Dutch manufacture,

Standard features four-part plywood sleep surface,

Stable steel construction covered with epoxy paint,

The adjustment of the table is carried out with a hydraulic cylinder and has wheels with a braking system,

The table has Trendelenburg position,

The table is designed so that the therapist can put his legs under the table to approach the patient as close as possible,

Technical parameters:

Length: 196 cm, Width: 70 cm,

Thickness of upholstery: 50 mm Height adjustment: from 46 to 96 cm, Adjustment of the main section: 0° to 35°,

Headrest adjustment: -20° to 85°, Adjustment of armrests: 0° to 13 cm,

Load capacity: 175 kg, Safe working load: 225 kg,

Duration of height adjustment: 26 sec.

Adjustable sections: 4, Brake system: central, Wheels: Ø 75 mm,

As optional extras available (at extra cost):

Face opening, Paper roll holder, Large neck cushion, Anti-slip pads,

Special table top width 60cm,

Special top width 80cm,

Thicker upholstery 70mm,

It has a current Technical Passport,

Warranty: 24 months

2022 www.praiston.pl