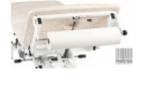

Duration of height adjustment: 26 sec.

Adjustable sections: 4, Brake system: central, Wheels: Ø 75 mm,

As optional extras available (at extra cost):

Face opening, Paper roll holder, Large neck cushion, Anti-slip pads,