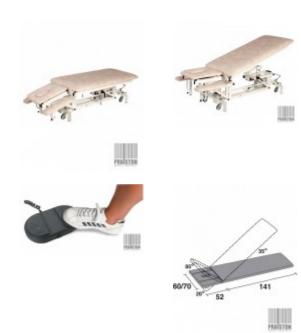

## Treatment table Wesseling PRACTICAL 4 (PRA4E01) (New)

Of Dutch manufacture,

Standard features four-part plywood sleep surface,

Stable steel construction covered with epoxy paint,

The adjustment of the table is carried out with an electric actuator and has wheels with a braking system,

The table has Trendelenburg position,

The table is designed so that the therapist can put his legs under the table to approach the patient as close as possible,

Technical parameters:

Length: 196 cm, Width: 70 cm,

Thickness of upholstery: 50 mm Height adjustment: from 46 to 96 cm, Adjustment of the main section: 0° to 35°,

Headrest adjustment: -20° to 85°, Adjustment of armrests: 0° to 13 cm,

Load capacity: 175 kg, Safe working load: 225 kg,

Duration of height adjustment: 26 sec.

Adjustable sections: 4, Brake system: central, Wheels: Ø 75 mm,

As optional extras available (at extra cost):

Face opening, Paper roll holder, Large neck cushion, Anti-slip pads,