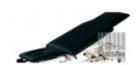

## Treatment table Wesseling PRACTICAL 2 (PRA2HV1) (New)

Of Dutch manufacture,

Standard features include a two-part plywood sleep surface with a narrower top in the foot segment,

Both parts can be adjusted separately, in any position,

Sturdy steel structure coated with epoxy paint,

The table is adjusted by means of a hydraulic cylinder and has wheels with braking system,

The table has a Trendelenburg position,

Technical parameters:

Length: 196 cm, Width: 70 cm,

Thickness of upholstery: 50 mm Height adjustment: from 46 to 98 cm, Headrest adjustment: -20° to 85°,

Adjustment of the main section: 0° to 35°,

Load capacity: 175 kg, Safe working load: 225 kg,

Duration of height adjustment: 26 sec.

Adjustable sections: 2, Brake system: central, Wheels: Ø 75 mm,

As optional extras available (at extra cost):

Face opening, Paper roll holder, Large neck cushion, Side rails,

Anti-slip pads,

Special table top width 70cm, Special top width 80cm,

Thicker upholstery 70mm,

It has a current Technical Passport,

Warranty: 24 months

www.praiston.pl 2022