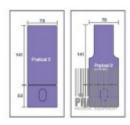

Sturdy steel structure coated with epoxy paint,

The table is adjusted by means of an electric actuator and has wheels with braking system,

The table has a Trendelenburg position,

Technical parameters:

Length: 196 cm, Width: 70 cm,

Thickness of upholstery: 50 mm Height adjustment: from 46 to 98 cm, Headrest adjustment: -20° to 85°,

Adjustment of the main section: 0° to 35°,

Load capacity : 175 kg, Safe working load: 225 kg,

Duration of height adjustment: 26 sec.

Adjustable sections: 2, Brake system: central, Wheels: Ø 75 mm,

As optional extras available (at extra cost):

Face opening, Paper roll holder, Large neck cushion, Side rails, Anti-slip pads,

Special table top width 70cm, Special top width 80cm,