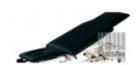

## Treatment table Wesseling PRACTICAL 2 (PRA2EV1) (New)

New,

Of Dutch manufacture,

Standard features include a two-part plywood sleep surface with a narrower top in the foot segment,

Both parts can be adjusted separately, in any position,

Sturdy steel structure coated with epoxy paint,

The table is adjusted by means of an electric actuator and has wheels with braking system,

The table has a Trendelenburg position,

Technical parameters:

Length: 196 cm, Width: 70 cm,

Thickness of upholstery: 50 mm Height adjustment: from 46 to 98 cm, Headrest adjustment: -20° to 85°,

Adjustment of the main section: 0° to 35°,

Load capacity : 175 kg, Safe working load: 225 kg,

Duration of height adjustment: 26 sec.