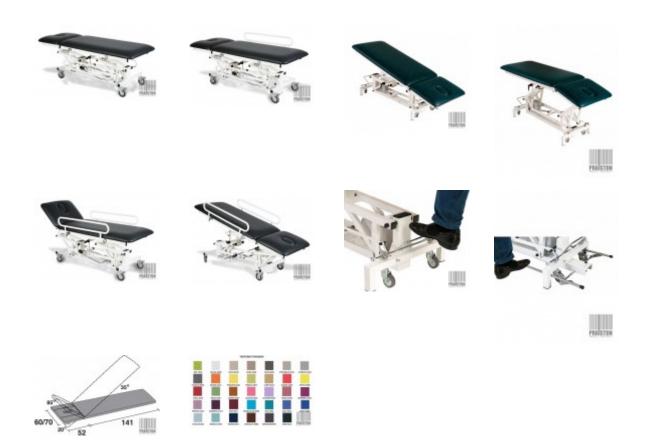

## Treatment table Wesseling PRACTICAL 2 (PRA2HT0) (New)

Of Dutch manufacture,

In standard there is a two-part sleep surface made of plywood,

Both parts can be adjusted separately, in any position,

Stable steel construction covered with epoxy paint,

The adjustment of the table is carried out with a hydraulic cylinder and has wheels with a braking system,

The table has a Trendelenburg position,

Technical parameters:

Length: 196 cm,

Width: 70 cm,

Thickness of upholstery: 50 mm Height adjustment: from 46 to 98 cm, Headrest adjustment: -20° to 85°,

Adjustment of the main section: 0° to 35°,

Load capacity: 175 kg, Safe working load: 225 kg,

Duration of height adjustment: 26 sec.

Adjustable sections: 2, Brake system: central, Wheels: Ø 75 mm,

As optional extras available (at extra cost):

Face opening, Paper roll holder, Large neck cushion, Side rails, Anti-slip pads,

Special table top width 70cm, Special top width 80cm,

Thicker upholstery 70mm,

It has a current Technical Passport,

Warranty: 24 months