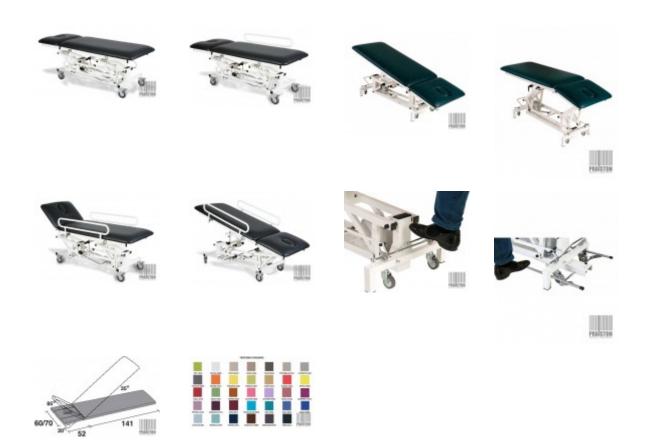

## Treatment table Wesseling PRACTICAL 2 (PRA2ET0) (New)

New,

Of Dutch manufacture,

In standard there is a two-part sleep surface made of plywood,

Both parts can be adjusted separately, in any position,

Sturdy steel structure coated with epoxy paint,

The adjustment of the table is carried out with an electric actuator and has wheels with a braking system,

The table has a Trendelenburg position,

Technical parameters:

Length: 196 cm,

Width: 70 cm,

Thickness of upholstery: 50 mm Height adjustment: from 46 to 98 cm, Headrest adjustment: -20° to 85°,

Adjustment of the main section: 0° to 35°,

Load capacity: 175 kg, Safe working load: 225 kg,

Duration of height adjustment: 26 sec.

Adjustable sections: 2, Brake system: central, Wheels: Ø 75 mm,

As optional extras available (at extra cost):

Face opening, Paper roll holder, Large neck cushion, Side rails, Anti-slip pads,

Special table top width 70cm, Special top width 80cm,

Thicker upholstery 70mm,

It has a current Technical Passport,

Warranty: 24 months