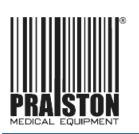

## Treatment table Wesseling MONDIAL 4 (MON4HMW) (New)

New,

Dutch production,

The Mondial 4 is mounted on a special frame so the sections can be adjusted to almost any position, This makes this table ideal for physiotherapists.

The headrest can be adjusted both positively and negatively.

As standard, the table is adjustable via a hydraulic cylinder and has wheels with a braking system,

The table has Trendelenburg, anti-Trendelenburg and drainage/flex positions.

This model is equipped with a face cut-out in the headrest as standard,

Technical parameters:

Length: 200 cm, Width: 64 cm,

Upholstery thickness: 50 mm

Height adjustment: from 46 to 98 cm, Headrest adjustment: -90° to 15°,

Backrest section adjustment: -20° to 75°, Back/body section adjustment: -25° to 75°, Adjustment of leg section: -90° to 15°,

Load capacity : 175 kg, Safe working load: 225 kg,

Duration of height adjustment: 27 sec.

Adjustable sections: 4, Braking system: central, Wheels: Ø 75 mm,

As additional options available (at extra charge):

Paper roll holder, Large neck cushion,

Foot height adjustment (controlled from the frame),

Special table top width 70cm, Special top width 80cm,

Thicker upholstery 70mm,

It has a current Technical Passport,

Warranty: 24 months

www.praiston.pl 2022