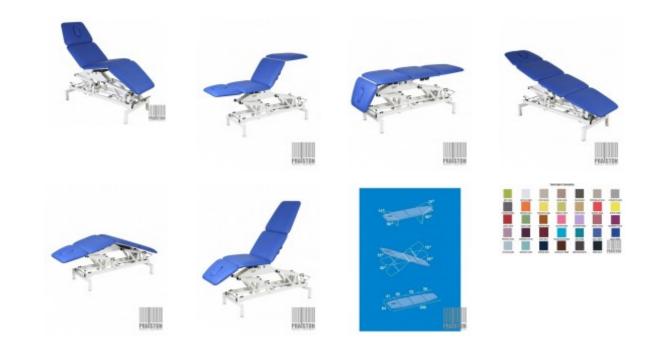

## Treatment table Wesseling MONDIAL 4 (MON4HZW) (New)

New,

Dutch production,

The Mondial 4 is mounted on a special frame so the sections can be adjusted to almost any position, This makes this table ideal for physiotherapists.

The headrest can be adjusted both positively and negatively.

As standard, the table is adjusted using a hydraulic cylinder without wheels,

The table has Trendelenburg, anti-Trendelenburg and drainage/flex positions. This model is equipped with a face cut-out in the headrest as standard, Technical parameters: Length: 200 cm, Width: 64 cm, Upholstery thickness: 50 mm Height adjustment: from 46 to 98 cm, Headrest adjustment: -90° to 15°, Backrest section adjustment: -20° to 75°, Back/body section adjustment: -25° to 75°, Adjustment of leg section: -90° to 15°, Load capacity : 175 kg, Safe working load: 225 kg, Duration of height adjustment: 27 sec. Adjustable sections: 4, Braking system: central. As additional options available (at extra charge): Paper roll holder, Large neck cushion, Foot height adjustment (control from the frame), Special table top width 70cm, Special top width 80cm, Thicker upholstery 70mm, It has a current Technical Passport, Warranty: 24 months