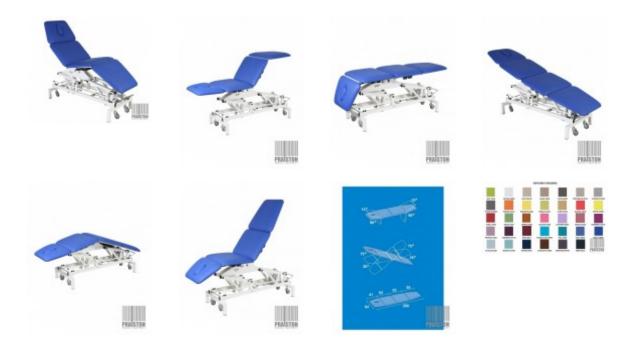

## Treatment table Wesseling MONDIAL 4 (MON4EMW) (New)

New,

Dutch production,

The Mondial 4 is mounted on a special frame so the sections can be adjusted to almost any position, This makes this table ideal for physiotherapists.

The headrest can be adjusted both positively and negatively.

As standard, the table is adjusted using an electric actuator and has wheels with a braking system,

The table has Trendelenburg, anti-Trendelenburg and drainage/flex positions.

This model is equipped with a face cut-out in the headrest as standard,

Technical parameters:

Length: 200 cm, Width: 64 cm,

Upholstery thickness: 50 mm

Height adjustment: from 46 to 98 cm, Headrest adjustment: -90° to 15°,

Backrest section adjustment: -20° to 75°, Back/body section adjustment: -25° to 75°,

Adjustment of leg section: -90° to 15°,

Load capacity: 175 kg, Safe working load: 225 kg,

Duration of height adjustment: 27 sec.

Adjustable sections: 4, Braking system: central, Wheels: Ø 75 mm,

As additional options available (at extra charge):

Paper roll holder, Large neck cushion,

Foot height adjustment (controlled from the frame),