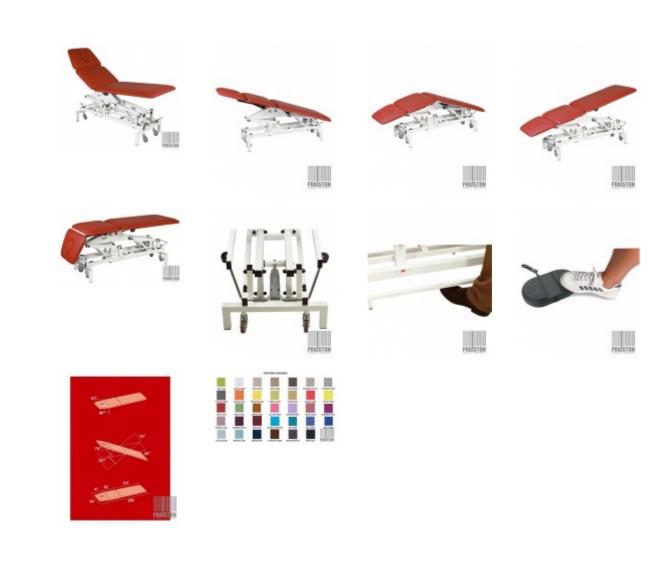

## Treatment table Wesseling MONDIAL 3 (MON3EMW) (New)

New,

Dutch production,

The Mondial 3 is mounted on a special frame so the sections can be adjusted to almost any position, This makes this table ideal for physiotherapists.

The headrest can be adjusted both positively and negatively.

As standard, the table is adjusted using an electric actuator and has wheels with a braking system,

The table has Trendelenburg, anti-Trendelenburg and drainage/flex positions.

This model is equipped with a face cut-out in the headrest as standard, Technical parameters:

Length: 200 cm,

Width: 64 cm,

Upholstery thickness: 50 mm

Height adjustment: from 46 to 98 cm,

Headrest adjustment: -90° to 15°,

Backrest section adjustment: -20° to 75°,

Back/body section adjustment: -25° to 75°,

Load capacity : 175 kg,

Safe working load: 225 kg,

Duration of height adjustment: 26 sec.

Adjustable sections: 3,

Brake system: central,

Wheels: Ø 75 mm,

As additional options available (at extra charge):

Paper roll holder,

Large neck cushion,

Foot height adjustment (controlled from the frame),

Special table top width 70cm,

Special top width 80cm,

Thicker upholstery 70mm,

It has a current Technical Passport,

Warranty: 24 months