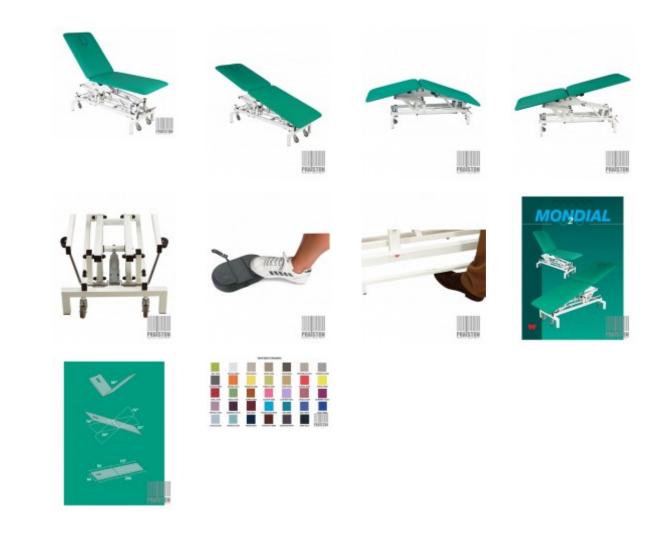

## Treatment table Wesseling MONDIAL 2 (MON2HMW) (New)

New,

Dutch production, The Mondial 2 is mounted on a special frame so the sections can be adjusted to almost any position, This makes this table ideal for physiotherapists. The headrest can be adjusted both positively and negatively. As standard, the table is adjustable via a hydraulic cylinder and has wheels with a braking system, The table has Trendelenburg, anti-Trendelenburg and drainage/flex positions. This model is equipped with a face cut-out in the headrest as standard, Technical parameters: Length: 200 cm, Width: 64 cm,

Upholstery thickness: 50 mm Height adjustment: from 46 to 98 cm,

Headrest adjustment: -20° to 75°,

Load capacity : 175 kg,

Safe working load: 225 kg,

Duration of height adjustment: 26 sec.

Adjustable sections: 2,

Brake system: central,

Wheels: Ø 75 mm,

As additional options available (at extra charge):

Paper roll holder.

Large neck cushion,

Foot height adjustment (controlled from the frame),

Special table top width 70cm,

Special top width 80cm,

Thicker upholstery 70mm,

It has a current Technical Passport,

Warranty: 24 months