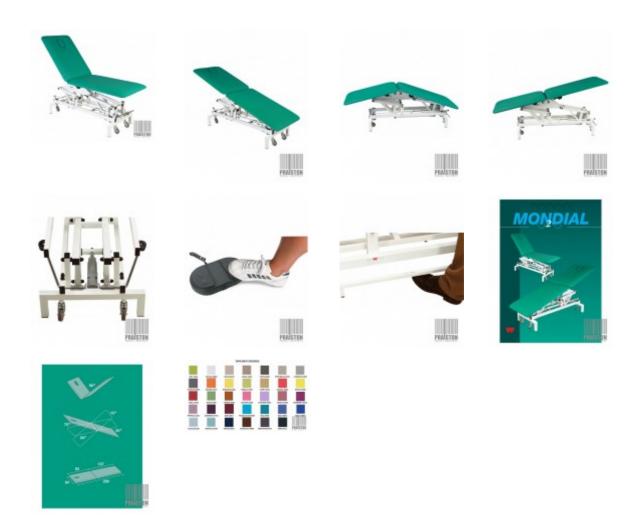

## Treatment table Wesseling MONDIAL 2 (MON2EMW) (New)

New,

Dutch production,

The Mondial 2 is mounted on a special frame so the sections can be adjusted to almost any position, This makes this table ideal for physiotherapists.

The headrest can be adjusted both positively and negatively.

As standard, the table is adjusted using an electric actuator and has wheels with a braking system,

The table has Trendelenburg, anti-Trendelenburg and drainage/flex positions.

This model is equipped with a face cut-out in the headrest as standard,

Technical parameters:

Length: 200 cm, Width: 64 cm,

Upholstery thickness: 50 mm

Height adjustment: from 46 to 98 cm, Headrest adjustment: -20° to 75°,

Load capacity: 175 kg, Safe working load: 225 kg,

Duration of height adjustment: 26 sec.

Adjustable sections: 2, Brake system: central, Wheels: Ø 75 mm,

As additional options available (at extra charge):

Paper roll holder, Large neck cushion,

Foot height adjustment (controlled from the frame),

Special table top width 70cm, Special top width 80cm, Thicker upholstery 70mm,

It has a current Technical Passport,