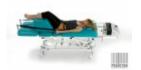

The table is designed for lumbar and cervical spine traction,

Standard features include a four-section plywood sleep surface with a nose hole,

There is plenty of space under the table frame, which facilitates cooperation with the patient lift,

Height adjustment of the table is carried out with the use of a hydraulic actuator,

The table is available only with castors and a brake,

There is a four-part bed as standard,

Technical parameters:

Length: 196 cm, Width: 64 cm,