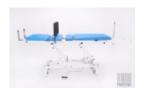

## Traction table Wesseling ECO-4 TRACTION (ECO4HTR) (New)

New,

Dutch production,

Thanks to the double hinges and the wide lower frame this table is very stable,

Sturdy steel construction coated with epoxy paint,

The table is designed for lumbar and cervical spine traction,

Standard features include a four-section plywood sleep surface with a nose hole,

There is plenty of space under the table frame, which facilitates cooperation with the patient lift,

Height adjustment of the table is carried out with the use of a hydraulic actuator,

The table is available only with castors and a brake,

There is a four-part bed as standard,

Technical parameters:

Length: 196 cm, Width: 64 cm,