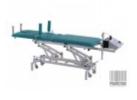

## Traction table Wesseling ECO-4 TRACTION (ECO4HTR) (New)

New,

Dutch production,

Thanks to the double hinges and the wide lower frame this table is very stable,

Sturdy steel construction coated with epoxy paint,

The table is designed for lumbar and cervical spine traction,

Standard features include a four-section plywood sleep surface with a nose hole,

There is plenty of space under the table frame, which facilitates cooperation with the patient lift,

Height adjustment of the table is carried out with the use of a hydraulic actuator,

The table is available only with castors and a brake,

There is a four-part bed as standard,

Technical parameters:

Length: 196 cm, Width: 64 cm,