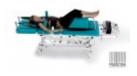

The table is designed for lumbar and cervical spine traction,

Standard features include a four-section plywood sleep surface with a nose hole,

There is plenty of space under the table frame, which facilitates cooperation with the patient lift,

Height adjustment: from 46 to 96 cm,

Load capacity 155 kg, Safe working load 175 kg Adjustable sections: 2,

Headrest adjustment: -30° to 85°, Backrest adjustment: 0° to 90°,

Central braking system, Wheels 75 Ø in mm,