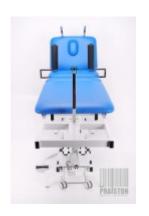

## Traction table Wesseling ECO-4 TRACTION (ECO4HTR) (New)

New,

Dutch production,

Thanks to the double hinges and the wide lower frame this table is very stable,

Sturdy steel construction coated with epoxy paint,

The table is designed for lumbar and cervical spine traction,

Standard features include a four-section plywood sleep surface with a nose hole,

There is plenty of space under the table frame, which facilitates cooperation with the patient lift,

Height adjustment of the table is carried out with the use of a hydraulic actuator,

The table is available only with castors and a brake,

There is a four-part bed as standard,

Technical parameters:

Length: 196 cm, Width: 64 cm,