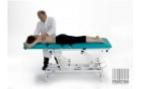

The table is designed for lumbar and cervical spine traction,

Standard features include a four-section plywood sleep surface with a nose hole,

There is plenty of space under the table frame, which facilitates cooperation with the patient lift,

Traction assembly,

Strap set,

Set of fittings,

It has an up-to-date Technical Passport,

24-month warranty

www.praiston.pl