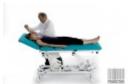

## Traction table Wesseling ECO-4 TRACTION (ECO4HTR) (New)

New,

Dutch production,

Thanks to the double hinges and the wide lower frame this table is very stable,

Sturdy steel construction coated with epoxy paint,

The table is designed for lumbar and cervical spine traction,

Standard features include a four-section plywood sleep surface with a nose hole,

There is plenty of space under the table frame, which facilitates cooperation with the patient lift,

Height adjustment of the table is carried out with the use of a hydraulic actuator,

The table is available only with castors and a brake,

There is a four-part bed as standard,

Technical parameters:

Length: 196 cm, Width: 64 cm,

Height adjustment: from 46 to 96 cm,

Load capacity 155 kg, Safe working load 175 kg Adjustable sections: 2,

Headrest adjustment: -30° to 85°, Backrest adjustment: 0° to 90°,

Central braking system, Wheels 75 Ø in mm,