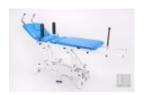

## Traction table Wesseling ECO-4 TRACTION (ECO4HTR) (New)

New,

Dutch production,

Thanks to the double hinges and the wide lower frame this table is very stable,

Sturdy steel construction coated with epoxy paint,

The table is designed for lumbar and cervical spine traction,

Standard features include a four-section plywood sleep surface with a nose hole,

There is plenty of space under the table frame, which facilitates cooperation with the patient lift,

Height adjustment of the table is carried out with the use of a hydraulic actuator,

The table is available only with castors and a brake,

There is a four-part bed as standard,

Technical parameters:

Length: 196 cm, Width: 64 cm,