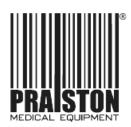

## Treatment table Wesseling ECO-LINE 2 (ECO2EMW) (New)

New,

Dutch production, Thanks to double hinges and wide lower frame this table is very stable, There is a lot of space under the table frame which makes it easy to work with the patient lift, Sturdy steel structure coated with epoxy paint, The table height is adjusted by means of an electric actuator, The table is only available with castors and a brake, Standard features include a two-part plywood bed with a face hole, Technical parameters: Length: 196 cm, Width: 64 cm, Height adjustment: from 46 to 96 cm, Load capacity 175 kg, Safe working load 225 kg Duration of height adjustment: 26 sec. Adjustable sections: 1, Head restraint adjustment: -30° to 85°, Central braking system, Wheels 75 Ø in mm, As additional options available (at extra charge): Paper holder, Thicker upholstery 70 mm instead of 50 mm, Side rails, Large neck cushion, Foot height adjustment (control from the frame), Special table top width 70cm, Special top width 80cm, It has an up-to-date Technical Passport, Warranty: 24 months