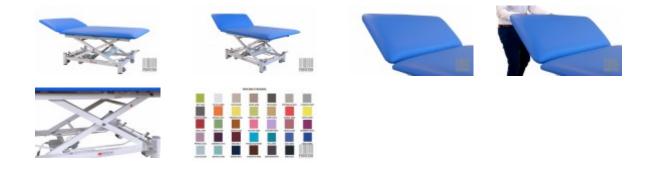

## Wesseling treatment table BOBATH 2 ELITE (BOB2HE110, BOB2HE120) (New)

New,

Dutch production, The Bobath 2 Elite is the largest two-part table in the Bobath range, The head section is fitted with two gas springs, which are operated by a single lever under the section itself. The tables are available in sizes 90 cm, 100 cm, Thanks to the new scissor mechanism, this model can reach the lowest position of 42 cm and the highest position of 112 cm, Thanks to its powerful 8000 N motor, the table can lift 200 kg as standard. Sturdy steel construction with epoxy paint coating, Height adjustment of the table is done by an electric actuator, The table is only available with castors and central locking, Technical parameters: Length: 200 cm, Width: 110 or 120 cm, Height adjustment: from 42 to 112 cm, Load capacity 200 kg, Safe working load 250 kg Duration of height adjustment (sec.): 40 Central braking system, Wheels 75 Ø in mm, Adjustable sections 1, Headrest adjustment 0° to +85°, As optional extras available (at extra cost): Paper holder, Thicker upholstery 70 mm instead of 50 mm, Face hole in the headrest, It has a valid Technical Passport, 24-month warranty