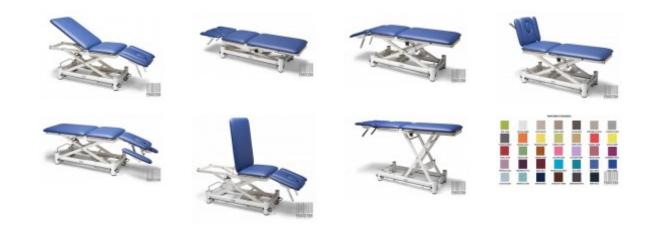

E-mail: biuro@praiston.pl

Treatment table Wesseling BASIX 5 (BAS5HMW) (New)

New, Dutch production, BASIX 5 is a 5-part table which combines all functions in one table. The back and middle sections are equipped with two gas springs each, the headrest section with a single gas spring. The table has height-adjustable armrests next to the head section Thanks to the armrests, the patient can put his/her hands near the head and adopt a very comfortable position, As standard, the table is adjustable with a hydraulic cylinder and has wheels with a braking system, Technical parameters: Length: 200 cm, Width: 64 cm, Upholstery thickness: 50 mm Height adjustment: 48 to 98 cm, Headrest adjustment: -55° to 85°, Backrest adjustment: -25° to 85°, Adjustment of armrests: 0-17 cm, Load capacity : 225 kg, Safe working load: 250 kg, Duration of height adjustment: 40 sec. Adjustable sections: 4, Brake system: central, Wheels: Ø 75 mm, As additional options available (at extra charge): Paper roll holder, Nose hole, Large neck cushion, Foot height adjustment (control from the frame), Special table top width 70cm, Special top width 80cm, Thicker upholstery 70mm, Terry cloth cover for tables 65-70 cm, Terry cloth cover for tables 65-70cm with cut-out for face. Additional switch for height adjustment, It has a valid Technical Passport, Warranty: 24 months