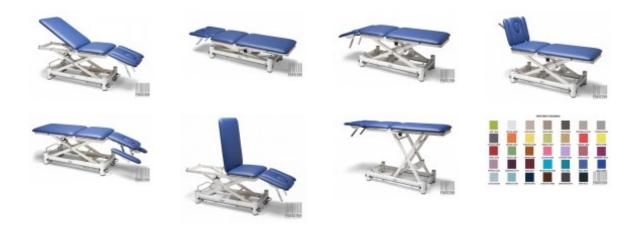

## Treatment table Wesseling BASIX 5 (BAS5EMW) (New)

New,

Dutch production,

BASIX 5 is a 5-part table which combines all functions in one table.

The back and middle sections are equipped with two gas springs each, the headrest section with a single gas spring.

The table has height-adjustable armrests next to the head section

Thanks to the armrests, the patient can put his/her hands near the head and adopt a very comfortable position,

As standard, the table is adjustable with an electric actuator and has wheels with a braking system,

Technical parameters:

Length: 200 cm, Width: 64 cm,

Upholstery thickness: 50 mm

Height adjustment: from 45 to 115 cm, Headrest adjustment: -55° to 85°, Backrest adjustment: -25° to 85°, Adjustment of armrests: 0-17 cm,

Load capacity : 225 kg, Safe working load: 250 kg,

Duration of height adjustment: 40 sec.

Adjustable sections: 4, Brake system: central, Wheels: Ø 75 mm,

As additional options available (at extra charge):