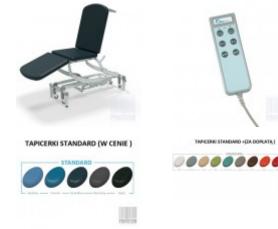

## CLINNOVA Clinical 3 rehabilitation table (NV3570-CLS-SEERSMEDICAL) (New)

New,

English production, Very strong and rigid table available with a wide range of accessories, Suitable for very heavy patients during examinations and minor medical procedures, Height, backrest and footrest adjustment by electric actuators, The table is equipped with a classic base, Table advantages: Retractable wheel design and adjustable leg for stability (RWD), Frame construction designed for easy use of mobile lift, Base frame powder-coated with antimicrobial coating, Easy Clean 70 cm wide upholstery as standard, Choice of 15 standard upholstery colours, Table rises from minimum to maximum height in just 15 seconds, Technical data: Safe working load and lifting capacity of 265 kg, Adjustable backrest from -20 ° to 80 °, Adjustable footrest segment from 0° to 85°, Standard width of the bed is 70cm made of foam, Adjustable height of the table from 46 cm to 95 cm, Additional accessories (at extra charge): Face hole with plug (6004), Side rails (pair) (9003). Cushions for the side rails (pair) (6003P), Upper limb stabiliser (6006), Removable head/knee support (6007), Triple footswitch for NV3570 (6209), Comes with a current Technical Passport issued, Warranty: Lifetime warranty on frame,