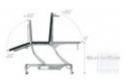

## CLINNOVA Clinical 3 rehabilitation table (NV3570-CLS-SEERSMEDICAL) (New)

New,

English production, Very strong and rigid table available with a wide range of accessories, Suitable for very heavy patients during examinations and minor medical procedures, Height, backrest and footrest adjustment by electric actuators, The table is equipped with a classic base, Table advantages: Retractable wheel design and adjustable leg for stability (RWD), Frame construction designed for easy use of mobile lift, Base frame powder-coated with antimicrobial coating, Easy Clean 70 cm wide upholstery as standard, Choice of 15 standard upholstery colours, Table rises from minimum to maximum height in just 15 seconds, Technical data: Safe working load and lifting capacity of 265 kg, Adjustable backrest from -20 ° to 80 °, Adjustable footrest segment from 0° to 85°, Standard width of the bed is 70cm made of foam, Adjustable height of the table from 46 cm to 95 cm, Additional accessories (at extra charge): Face hole with plug (6004), Side rails (pair) (9003). Cushions for the side rails (pair) (6003P), Upper limb stabiliser (6006), Removable head/knee support (6007), Triple footswitch for NV3570 (6209), Comes with a current Technical Passport issued, Warranty: Lifetime warranty on frame,